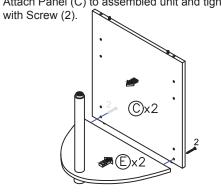

Read each step carefully before starting.
- 2. It is important that each step is performed in correct order to avoid difficulties.
- 3. Identify, sort and count the parts before assembly.
- 4. Assemble your furniture on packaging cardboard to prevent scratch or damage.
- 5. Clean the product with mild cleanser using soft damped cloth. Do not use harsh or abrasive cleanser.
- 6. Using uncompatible hardware might cause damage to product.

# STEP 1

- 1.1 Insert Mini Fix Bolt (1A) into Panel (A) using screwdriver.
- 1.2 Insert Mini Fix Cam (1B) into Panel (C)&(F).
- 1.3 Attach Dowel (3) & Nail Leg (8) into Panel (C) using hammer.



#### STEP 2

Attach Short Round Leg (5) together with Round Pole (4) into Panel (E) as shown.



#### STEP 3

Attach Panel (C) to assembled unit and tighten it



### STEP 4

Attach Panel (D) to assembled unit with Screw (2) and Top Cap (6) as shown.



### STEP 5

Attach two assembled unit with Center Shelf Panel (B) and tighten with Screw (2).