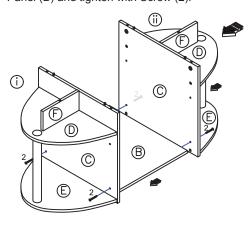

#### STEP 3

Attach Panel (C) to assembled unit and tighten it

### STEP 5

Attach two assembled unit with Center Shelf Panel (B) and tighten with Screw (2).