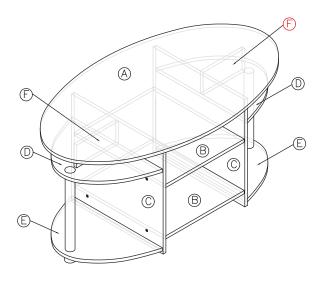

| No | Parts List              | Qty  |
|----|-------------------------|------|
| Α  | Top Panel               | 1pc  |
| В  | Center Shelf Panel      | 2pcs |
| С  | Side Panel              | 2pcs |
| D  | Side Shelf Panel (L/R)  | 2pcs |
| Е  | Side Bottom Panel (L/R) | 2pcs |
| F  | L/R Upper Support Panel | 2pcs |
|    |                         |      |

# STEP 1

- 1.1 Insert Mini Fix Bolt (1A) into Panel (A) using screwdriver.
- 1.2 Insert Mini Fix Cam (1B) into Panel (C)&(F).
- 1.3 Attach Dowel (3) & Nail Leg (8) into Panel (C) using hammer.