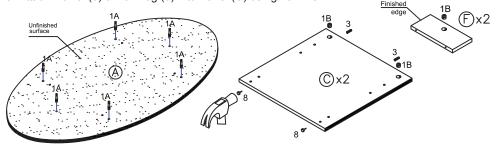

# STEP 1

- 1.1 Insert Mini Fix Bolt (1A) into Panel (A) using screwdriver.
- 1.2 Insert Mini Fix Cam (1B) into Panel (C)&(F).
- 1.3 Attach Dowel (3) & Nail Leg (8) into Panel (C) using hammer.