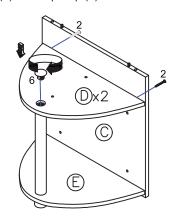

#### STEP 2

Attach Short Round Leg (5) together with Round Pole (4) into Panel (E) as shown.

### STEP 4

Attach Panel (D) to assembled unit with Screw (2) and Top Cap (6) as shown.