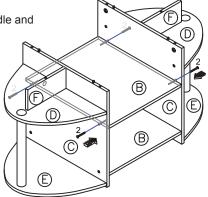

# STEP 6 Attach another Center Shelf Panel (B) in the middle and tighten with Screw (2) as shown.

# STEP 7

Attach Panel (A) to the top of assembled unit and tighten with Mini Fix Bolt (1A) & Cam (1B) using screwdriver as shown.

# STEP 1

- 1.1 Insert Mini Fix Bolt (1A) into Panel (A) using screwdriver.
- 1.2 Insert Mini Fix Cam (1B) into Panel (C)&(F).
- 1.3 Attach Dowel (3) & Nail Leg (8) into Panel (C) using hammer.

#### STEP 2

Attach Short Round Leg (5) together with Round Pole (4) into Panel (E) as shown.

#### STEP 3

Attach Panel (C) to assembled unit and tighten it

### STEP 4

Attach Panel (D) to assembled unit with Screw (2) and Top Cap (6) as shown.

### STEP 5

Attach two assembled unit with Center Shelf Panel (B) and tighten with Screw (2).