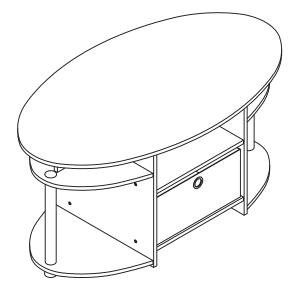

# **Assembly Instruction**

Simple Desig Oval Coffee Table with Bin

DIMENSION: 35.4"(W) x 16.4"(H) x 19.7"(D)

| No | Hardware List                   | Qty   |
|----|---------------------------------|-------|
| 1  | Mini Fix Bolt & Cam 11 1A 18 1B | 6pcs  |
| 2  | C/B Screw                       | 20pcs |
| 3  | Dowel                           | 4pcs  |
| 4  | Round Pole                      | 2pcs  |
| 5  | Short Round Leg                 | 2pcs  |
| 6  | Top Cap                         | 2pcs  |
| 7  | Non Woven Bin                   | 1pc   |
| 8  | Nail Leg                        | 4pcs  |