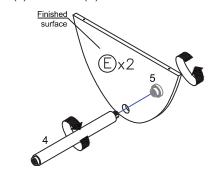

#### STEP 2

Attach Short Round Leg (5) together with Round Pole (4) into Panel (E) as shown.