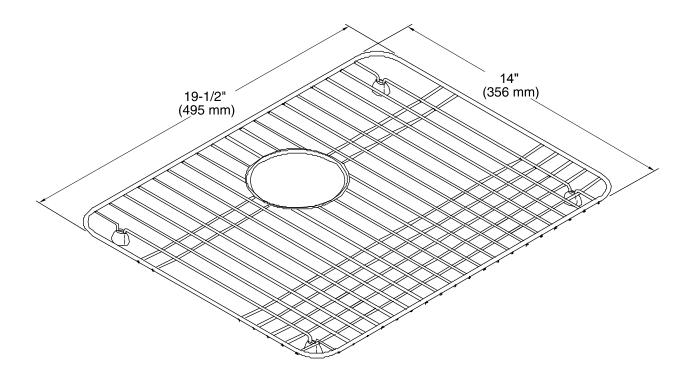

## Features

- Fits in the bowl of the K-3206 and K-3208 Ballad kitchen sinks, K-3332 Undertone kitchen sink, and K-6584 Iron/Tones kitchen sink.
- Durable stainless-steel construction.
- Helps protect sink surface from daily wear.
- Dishwasher safe.
- Rubber feet provide added protection.



**Codes/Standards** 

None Applicable

## **KOHLER® One-Year Limited Warranty**

See website for detailed warranty information.

## Available Color/Finishes

Color tiles intended for reference only.

Color Code Description

ST Stainless Steel







## **Technical Information**

All product dimensions are nominal.