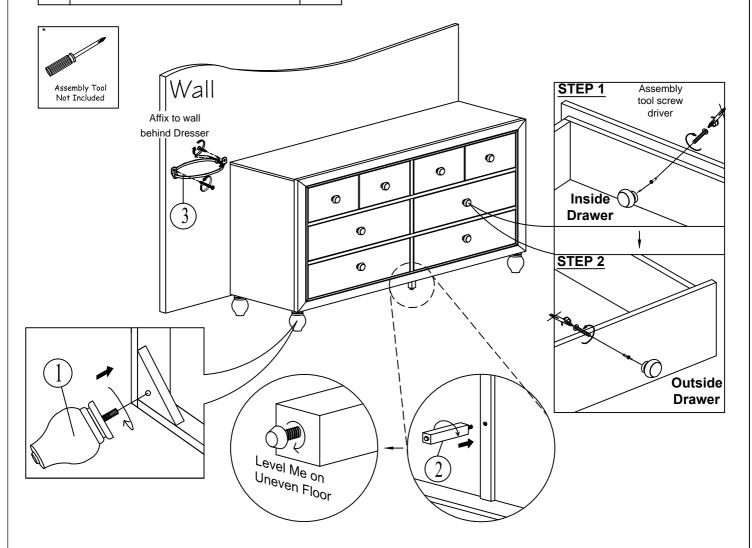

| Component List |                                           |      |
|----------------|-------------------------------------------|------|
| NO.            | Descriptions                              | Qty. |
| 1              | Bun Foot (Packed Inside Drawer)           | 4    |
| 2              | Support Leg Center (packed Inside Drawer) | 1    |
| 3              | Tipping Restraint                         | 1    |

## ASSEMBLY TIPS:

- 1. Remove hardware from box and sort by size.
- 2. Please check to see that all hardware and parts are present prior start of assembly.
- 3. Please follow attached instructions in the same sequence as numbered to assure fast and easy assembly.