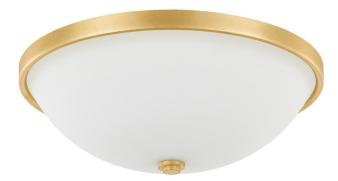

# **3 LIGHT FLUSH MOUNT**

Gold Leaf

Available Finishes: Antique Nickel (AN), Burnished Bronze (BB), Gold Leaf (CG), Matte Nickel (MN), Winter Gold (WG)

# **DIMENSIONS**

Dimensions: 14.75"W x 5.25"H

Product Weight: 5 lbs. Canopy: 14.75"W x 1"H

# **GLASS DESCRIPTION**

Soft White Glass

Glass Dimensions: 14"W X 4"H