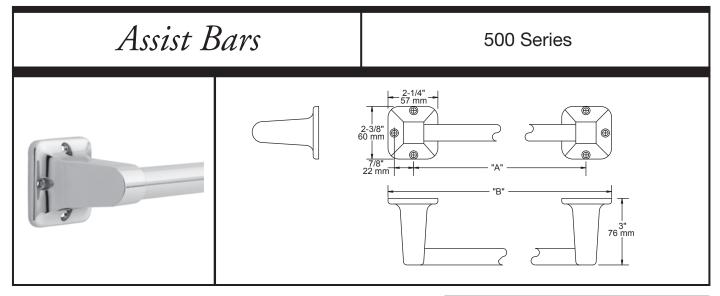

| LENGTH  | 9"       | 16"      | 24"      |
|---------|----------|----------|----------|
|         | (229 mm) | (406 mm) | (610 mm) |
| DIM "A" | 8-3/8"   | 15-3/8"  | 23-3/8"  |
|         | (213 mm) | (391 mm) | (594 mm) |
| DIM "B" | 10-5/8"  | 17-5/8"  | 25-5/8"  |
|         | (270 mm) | (448 mm) | (651 mm) |