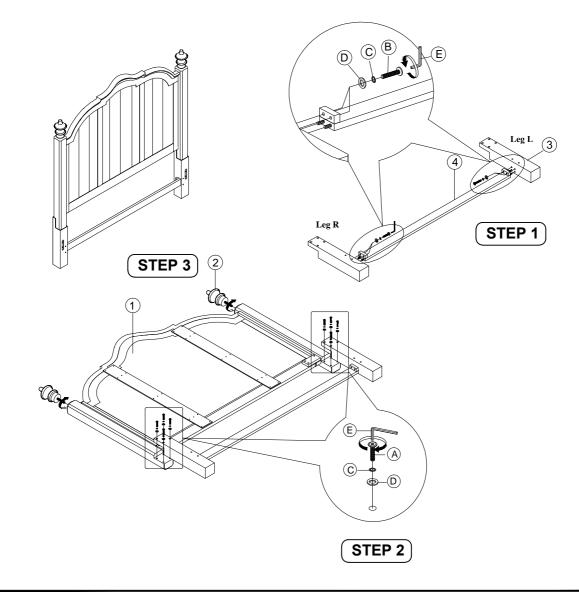

| PARTS LIST |                                                 |      |
|------------|-------------------------------------------------|------|
| No.        | Description                                     | Qty. |
| 1          | Poster Headboard (Packed separately)            | 1 Pc |
| 2          | Finial (Packed with HB)                         |      |
| 3          | Headboard Bed Leg Left & Right (Packed with HB) |      |
| 4          | Bottom Rail (Packed with HB)                    | 1 Pc |

| HEADBOARD HARDWARE LIST |                                |          |        |  |
|-------------------------|--------------------------------|----------|--------|--|
| No.                     | Description                    | Hardware | Qty.   |  |
| A                       | JCBC Screw Ø1/4" x 55mm        | <b>O</b> | 8 Pcs  |  |
| B                       | JCBC Screw Ø1/4" x 45mm        | <b>O</b> | 4 Pcs  |  |
| 0                       | Spring Washer Ø1/4"            | 0        | 14 Pcs |  |
| (                       | Flat Washer Ø1/4" x 19mm x 2mm | 0        | 14 Pcs |  |
| ⊞                       | Allen Key M4                   |          | 1 Pc   |  |