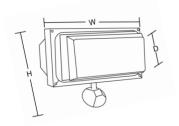

|-----------------|------------------------------|
| Input Voltage   | 120V                         |
| Input Frequency | 60Hz                         |
| Lumens          | 3500                         |
| ССТ             | 4000K                        |
| CRI             | 80+                          |
| LPW             | 83.33                        |
| Life            | 50,000 hrs                   |
| Warranty        | 5 years                      |
| Listing         | ETL/CETL, Wet Location rated |
|                 |                              |

#### **Catalog Number:**

| Base | Finish | Color Temp. | CRI | Voltage |
|------|--------|-------------|-----|---------|
| LED- | White  | 4000K       | 80+ | 120V    |
| LED  | Bronze | 4000K       | 80+ | 120V    |

## **Dimension:**



W=12.99" D=12" H=12.30"

#### **ELECTRICAL DATA:**

| Input Voltage   | 120V  |
|-----------------|-------|
| Input Frequency | 60Hz  |
| Power Factor    | ≥0.90 |