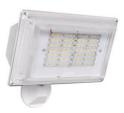

White

### **Construction:**

Heavy-duty, polycarbonate housing. Integrated photocell for Dusk to Dawn operation. Lumen output 3500 Clear diffuser

Bronze