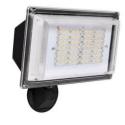

### **Construction:**

Heavy-duty, polycarbonate housing. Integrated photocell for Dusk to Dawn operation. Lumen output 3500 Clear diffuser

Bronze