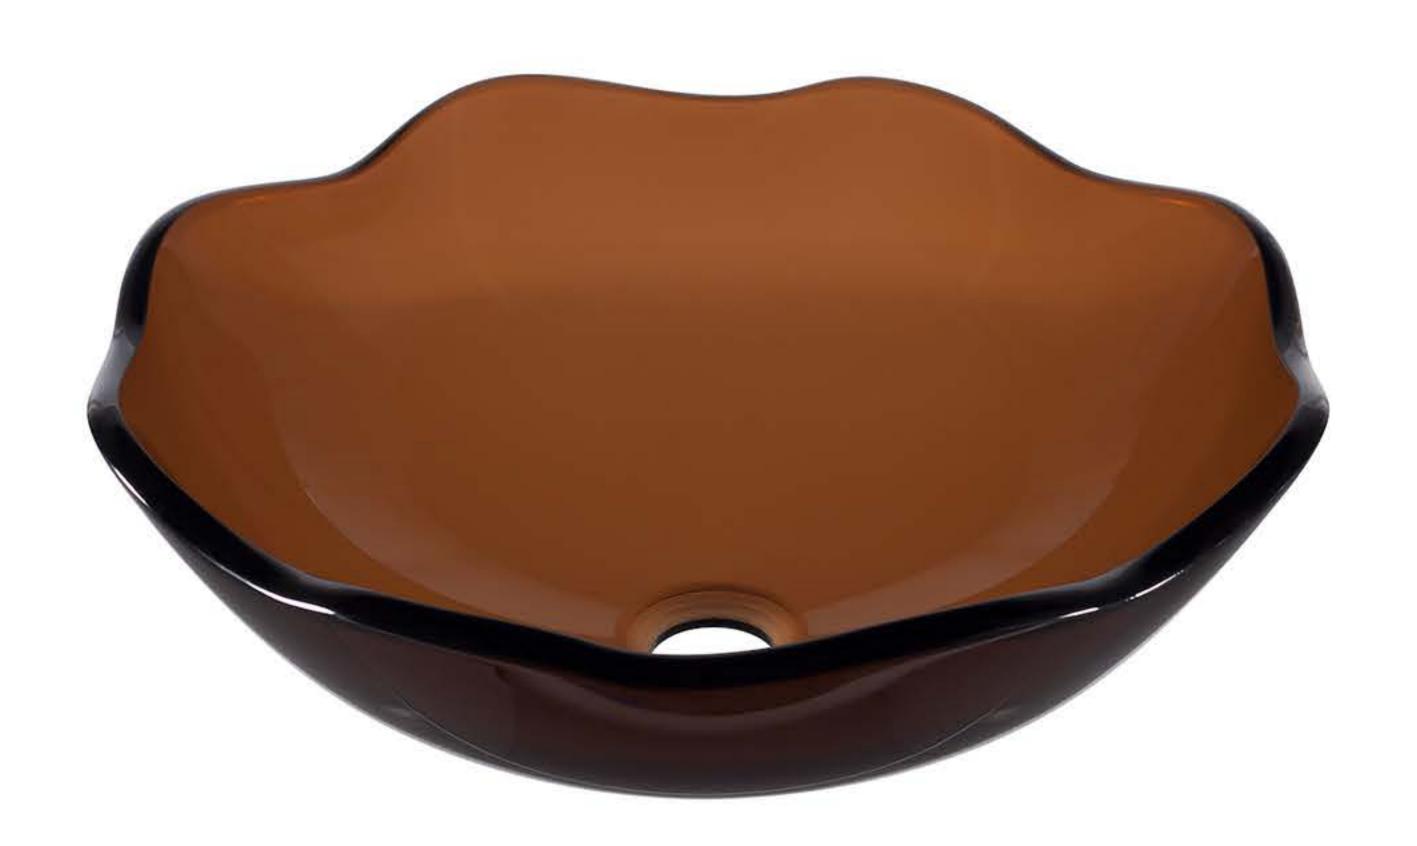

# TIS-046T FLORE Flower Shaped Glass Vessel

Requested By:

Specific Features:

## STANDARD SPECIFICATIONS:

- Flower shaped vessel, clear brown
- Made with high tempered glass
- Scratch resistant and non-porous
- Designed for above counter installation
- Standard U.S. plumbing connections
- Made with 1.75-inch drain opening