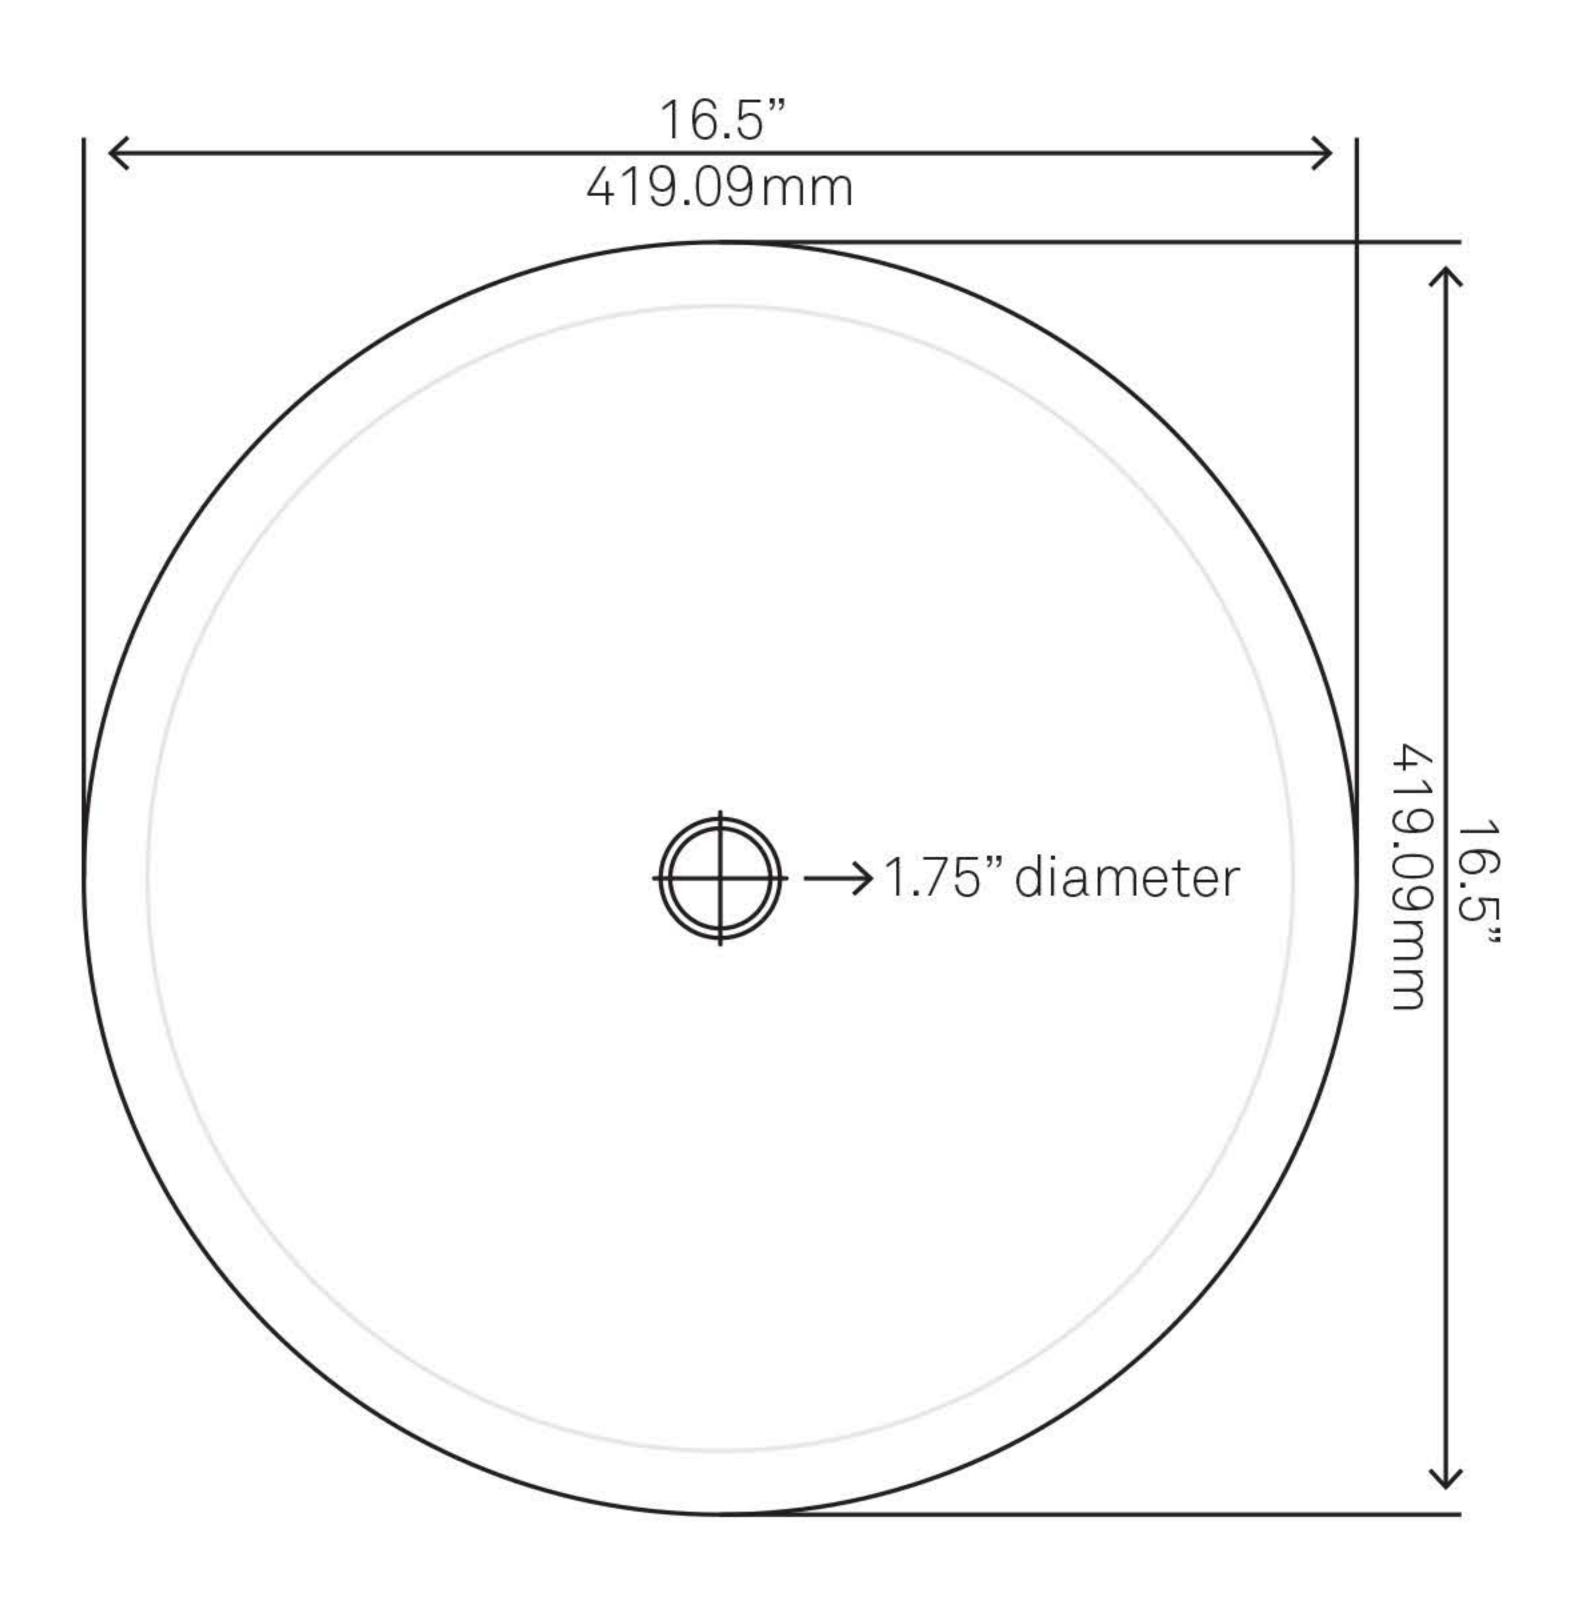

# 146.04mm

## STANDARD SPECIFICATIONS:

- Flower shaped vessel, clear brown
- Made with high tempered glass
- Scratch resistant and non-porous
- Designed for above counter installation
- Standard U.S. plumbing connections
- Made with 1.75-inch drain opening