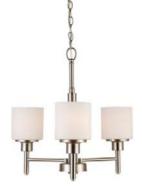

# **3 LT CHANDELIER**

## **Specifications**

| Material Construction: | Formed Steel                                  |
|------------------------|-----------------------------------------------|
| Lens:                  | White frosted glass                           |
| Lens Dimensions:       | 5.3" H x 4.75" Dia (each)                     |
| Lamp Type & Wattage:   | Three 60W, medium base incandescent lamps     |
| Mounting:              | Ceiling mounted                               |
|                        | ,                                             |
| Weight:                | 10.1 lbs                                      |
| Companion Fixtures:    | wall/vanity lights, Chandelier, Ceiling Mount |
|                        |                                               |