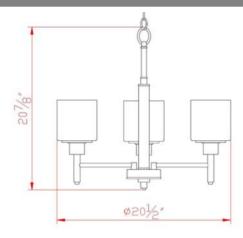

ELIER**

## **Specifications**

| Material Construction: | Formed Steel                                  |
|------------------------|-----------------------------------------------|
| Lens:                  | White frosted glass                           |
| Lens Dimensions:       | 5.3" H x 4.75" Dia (each)                     |
| Lamp Type & Wattage:   | Three 60W, medium base incandescent lamps     |
| Mounting:              | Ceiling mounted                               |
|                        | ,                                             |
| Weight:                | 10.1 lbs                                      |
| Companion Fixtures:    | wall/vanity lights, Chandelier, Ceiling Mount |
|                        |                                               |



## Dimensions



## Warranty & Compliances

| Warranty   | 10 Year Limited Warranty   |
|------------|----------------------------|
| UL         | UL/cUL; Dry locations only |
| ADA        | N/A                        |
| EnergyStar | N/A                        |



#### **Companion Fixtures**

#### 3 Lt Chandelier

- 1 Lt Wall Mount
- 2 Lt Wall Mount
- 3 Lt Wall Mount
- 4 Lt Wall Mount
- 5 Lt Wall Mount
- 5 Lt Chandelier
- 2 Lt Ceiling Mount

Type:

Job: Order Code:

Approvals:

We reserves the right to make changes in materials, specifications & models at any time. We also reserves the right to discontinue product without notice or obligation.