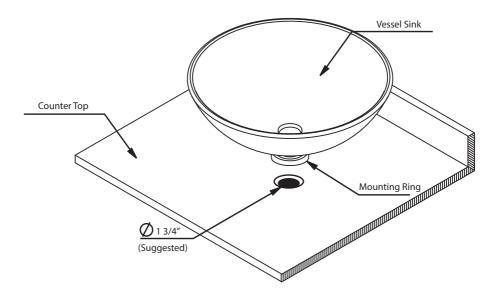

## Before you begin

Prepare counter top by drilling a 1 3/4" diameter drain hole at the desired location. Install mounting ring. Place vessel sink on the mounting ring or counter top as shown below.

- 1. Make sure the vessel sink is not scratched, chipped or broken prior to installation.
- 2. Check to see if your set contains the following parts:
  - Vessel sink
  - Pop up drain (optional, may be sold separately)
  - Mounting Ring (optional, may be sold separately)
- 3. Locate and place the mounting ring over the drain hole with the rubber side facing down and the white washer side facing up.
- 4. Gently set your sink on top of the mounting ring.