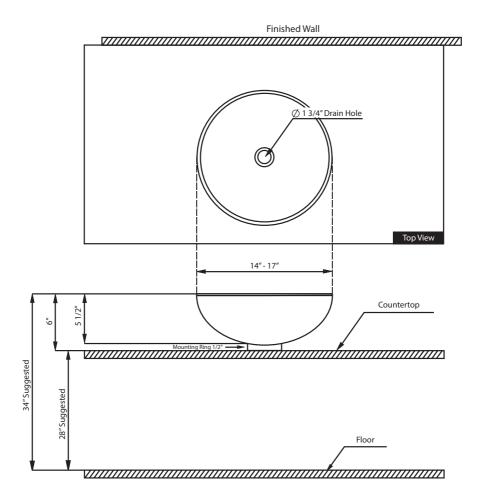

# **Rough-In Dimensions**

## Before you begin

Prepare counter top by drilling a 1 3/4" diameter drain hole at the desired location. Install mounting ring. Place vessel sink on the mounting ring or counter top as shown below.

- 1. Make sure the vessel sink is not scratched, chipped or broken prior to installation.
- 2. Check to see if your set contains the following parts:
  - Vessel sink
  - Pop up drain (optional, may be sold separately)
  - Mounting Ring (optional, may be sold separately)
- 3. Locate and place the mounting ring over the drain hole with the rubber side facing down and the white washer side facing up.
- 4. Gently set your sink on top of the mounting ring.