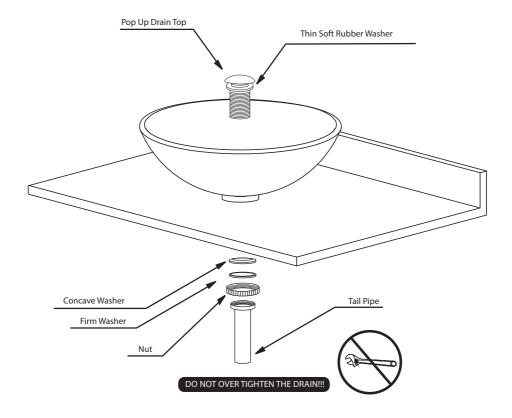

# Pop Up Drain & Mounting Ring Installation (ONLY IF INCLUDED)

Locate and disassemble your pop up drain in the following order:

- Unscrew the tail piece
- Unscrew the brass nut
- Remove the firm washer
- Remove the concave washer, leaving the top thin rubber washer on.

- 1. From above the countertop, insert the drain body into the 1 3/4" drain opening of your sink.
- 2. From underneath the countertop, insert the concave white rubber washer onto the drain.
- 3. Pushing the washer all the way up until it is in contact with the countertop.
- 4. Insert the firm washer onto the drain body until it comes into contact with the concave white rubber washer.
- 5. Screw the brass nut onto the drain body until it touches the firm washer.