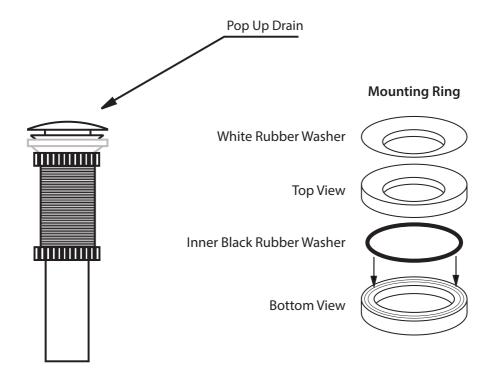

# Pop Up Drain & Mounting Ring Installation (ONLY IF INCLUDED)

Locate and disassemble your pop up drain in the following order:

- Unscrew the tail piece
- Unscrew the brass nut
- Remove the firm washer
- Remove the concave washer, leaving the top thin rubber washer on.

- 1. From above the countertop, insert the drain body into the 1 3/4" drain opening of your sink.
- 2. From underneath the countertop, insert the concave white rubber washer onto the drain.
- 3. Pushing the washer all the way up until it is in contact with the countertop.
- 4. Insert the firm washer onto the drain body until it comes into contact with the concave white rubber washer.
- 5. Screw the brass nut onto the drain body until it touches the firm washer.