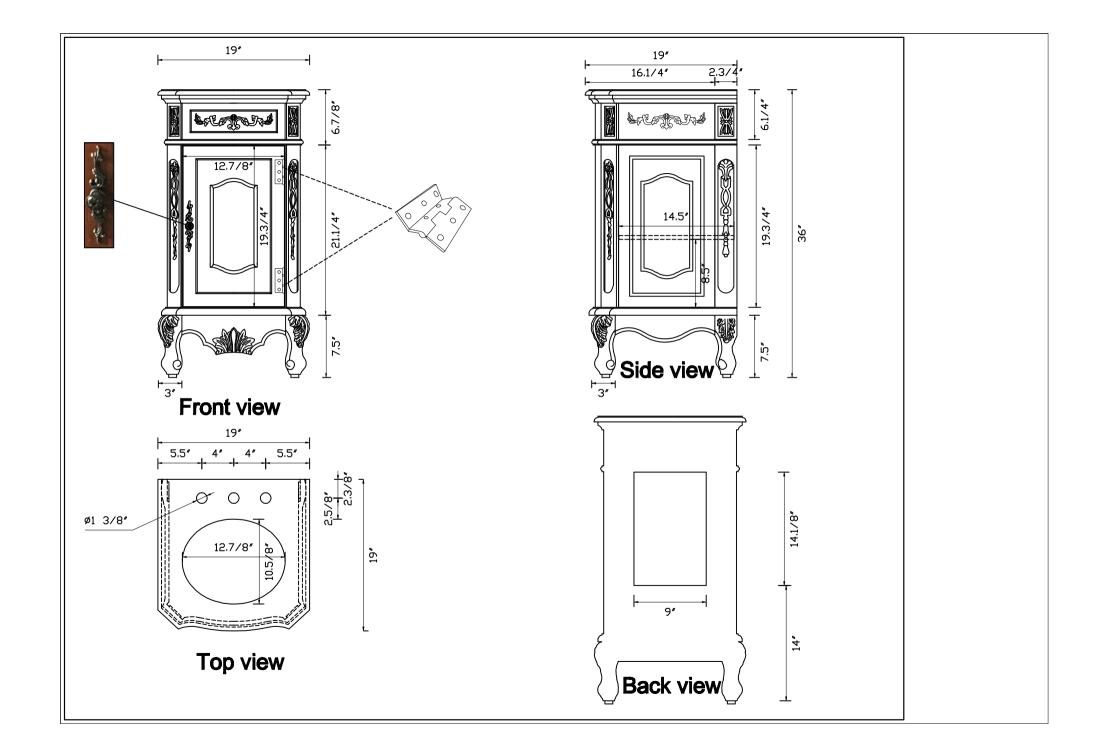

|                                                     |                    | Finish                        | Vintage mint   | Mirror type                        | N/A             | Beveled glass                      | N/A                                              | Frame<br>material                     | Solid wood<br>and MDF |
|-----------------------------------------------------|--------------------|-------------------------------|----------------|------------------------------------|-----------------|------------------------------------|--------------------------------------------------|---------------------------------------|-----------------------|
| Solid wood<br>construction                          | Solid wood<br>legs | Drawers<br>Included           | NO             | Number of<br>Drawers               | N/A             | Joinery Type                       | N/A                                              | Drawer<br>railing                     | N/A                   |
| Drawer Width<br>(in)                                | N/A                | Drawer Depth<br>(in)          | N/A            | Drawer Height<br>(in)              | N/A             | Shelves                            | YES                                              | Number of<br>Shelves                  | 1                     |
| Doors<br>included                                   | Yes                | Number of<br>Doors            | 1              | Finished Back                      | Yes             | Hardware<br>finish                 | Antique<br>bronze                                | Assembly                              | NO                    |
| Countertop<br>included                              | Yes                | Countertop<br>material        | Marble         | Number of<br>Sinks<br>accommodated | 1               | Sink material                      | Porcelain                                        | Sink Width                            | 12. 75″               |
| Sink Depth                                          | 10. 5″             | Sink height                   | 7              | Sink hole<br>size                  | 1.75            | Mounting type                      | free-<br>standing                                | Backsplash                            | No                    |
| Backsplash Width                                    | N/A                | Backsplash Depth              | N/A            | Backsplash<br>Height               | N/A             | Drain<br>assembly<br>included      | NO                                               | Faucet included                       | NO                    |
| Faucet type                                         | NO                 | Faucet hole<br>size           | 1.38           | Faucet hole<br>spacing             | 8″3 Holes       | Product Width                      | 19                                               | Product Depth                         | 19                    |
| Product Height                                      | 36                 | Package<br>LENGTH<br>(inches) | 23. 0          | Packaged WIDTH<br>(inches)         | 23. 0           | Packaged<br>Height(inches)         | 40.00                                            | Package Weight<br>(lbs)               | 77.00                 |
| Product Weight                                      | 66.00              | Shipment Type                 | small parcel   | Table/Desk: top<br>width           | 19″             | Table/Desk top<br>finish           | White with<br>occasional<br>coffee color<br>vein | glass top<br>tempered                 | N/A                   |
| table top maximum<br>weight                         | 60 lbs             | Table:seating<br>capacity     | 1              | upholstery color                   | N/A             | upholstery<br>pattern              | N/A                                              | cushion material                      | N/A                   |
| base finish                                         | Light green        | powder coated<br>finish       | NO             | base material                      | MDF             | top material                       | Marble                                           | wood species                          | Rubber wood           |
| tip over<br>restraint strap                         | NO                 | shape of top                  | Rectangle      | lift top                           | NO              | shelf material                     | MDF                                              | adjustable<br>shelves                 | YES                   |
| Drawer Handle<br>designs                            | Knobs              | safety stop                   | Yes            | felt lined<br>drawers              | NO              | drawer glide<br>extension          | N/A                                              | drawer glide<br>material              | N/A                   |
| drawer dividers                                     | N/A                | Drawer Interior<br>finish     | N/A            | Ball Bearing<br>Glides             | N/A             | soft close<br>drawer glides        | N/A                                              | Number of<br>cabinets                 | 1                     |
| shelf width (in)                                    | 12-7/8″            | shelf depth (in)              | 14. 5 <b>″</b> | shelf height<br>(in)               | 8.5″            | Shelf thickness                    | 1/2″                                             | Any certification<br>(CARB/TSCA VI) ? | Yes                   |
| California<br>Proposition 65<br>warning<br>required | YES                | Drawer Interior<br>Width (in) | N/A            | Drawer Interior<br>Depth (in)      | N/A             | Drawers Interior<br>Height (in)    | N/A                                              | cabinet interior<br>width             | 12-7/8″               |
| cabinet<br>interior<br>depth                        | 15. 5″             | cabinet<br>interior height    | 19. 75″        | leg width                          | 3″              | leg depth                          | 3″                                               | leg height                            | 7.5″                  |
| gloss finish                                        | No                 | stackable                     | NO             | leg design                         | bending<br>legs | Armoires:<br>ring slots            | N/A                                              | Armoires:<br>hooks                    | N/A                   |
| armoires:<br>mirror<br>dimensions                   | N/A                | door thickness                | 1/2″           | false drawers?                     | NO              | Vanity<br>countertop<br>edge style | hypotenuse                                       | # of faucet<br>holes                  | 3                     |