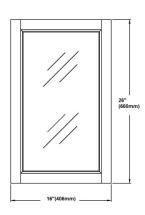

## **SPECIFICATIONS**

MATERIAL CONSTRUCTION: Wood

ASSEMBLY REQUIRED:

TOOLS NEEDED FOR INSTALLATION: Electric Drill, Screwdriver

ASSEMBLED DIMENSIONS:  $26" H \times 16" L \times 5" D$ 

**WEIGHT:** 14.54 lbs.