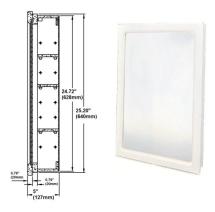

## **SPECIFICATIONS**

MATERIAL CONSTRUCTION: Wood

ASSEMBLY REQUIRED:

TOOLS NEEDED FOR INSTALLATION: Electric Drill, Screwdriver

ASSEMBLED DIMENSIONS:  $26" H \times 16" L \times 5" D$ 

**WEIGHT:** 14.54 lbs.

NUMBER OF DOORS:

**DOOR MATERIAL**: MDF

NUMBER OF SHELVES: 3

ADJUSTABLE SHELVES: Yes

SHELF MAX WEIGHT CAPACITY: 10 lbs.

SHELF WIDTH: 14.49"

SHELFTHICKNESS: 0.35"

SHELF MATERIAL: Particle Board

FACE FRAME MATERIAL: Pine

SIDES MATERIAL: Plywood

BOTTOM MATERIAL: Plywood

BACK PANEL MATERIAL: Plywood

BACK BRACE MATERIAL: Plywood

GLASS STYLE: Flat Panel

LIGHTED: No

QTY OF LAMPS: N/A