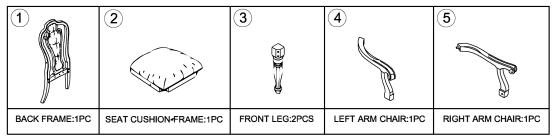

## PART LIST:

| HARDWARE LIST |          |                           |       |
|---------------|----------|---------------------------|-------|
| NO.           | Drawing  | Description               | Q'ty  |
| Α             | 0        | Bolt (Φ5/16"×3-1/4")      | 4pcs  |
| В             | <b>O</b> | Bolt (Φ5/16"×2-1/2")      | 4pcs  |
| С             | <b>O</b> | Bolt (Φ5/16"×1-3/4")      | 3pcs  |
| D             | 0        | Flat washer (Ø5/16"x19mm) | 11pcs |
| Е             | 0        | Spring washer (Ø5/16")    | 11pcs |
| F             |          | Allen wrench (5mm)        | 1pc   |
| G             | (mmm)    | Screw (Φ8x1-1/2")         | 2pcs  |