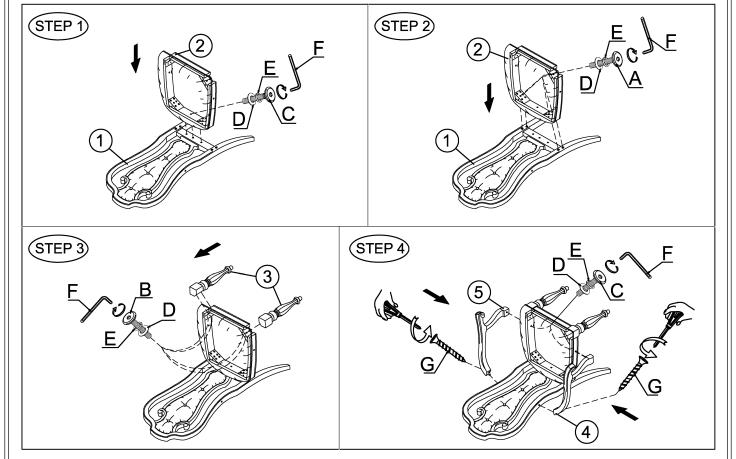

## PART LIST:

| HARDWARE LIST |          |                           |       |
|---------------|----------|---------------------------|-------|
| NO.           | Drawing  | Description               | Q'ty  |
| Α             | 0        | Bolt (Φ5/16"×3-1/4")      | 4pcs  |
| В             | <b>O</b> | Bolt (Φ5/16"×2-1/2")      | 4pcs  |
| С             | <b>O</b> | Bolt (Φ5/16"×1-3/4")      | 3pcs  |
| D             | 0        | Flat washer (Ø5/16"x19mm) | 11pcs |
| Е             | 0        | Spring washer (Ø5/16")    | 11pcs |
| F             |          | Allen wrench (5mm)        | 1pc   |
| G             | (mmm)    | Screw (Φ8x1-1/2")         | 2pcs  |