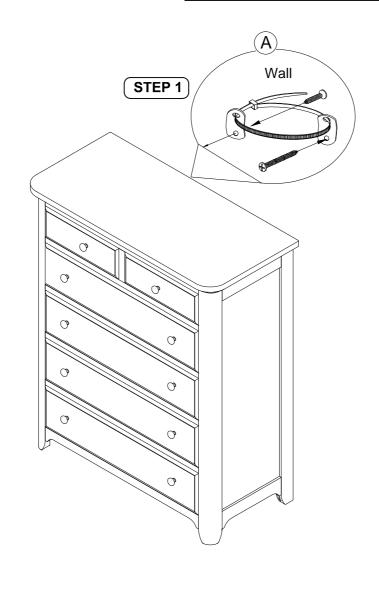

## **ASSEMBLY INSTRUCTION**

## **DESCRIPTION: 5 DRAWER CHEST**

Thank you for purchasing this quality product. Be sure to check all packing material carefully for small Hardware which may have come loose inside the carton during shipment. Identify and count all Hardware and compare with the Hardware List Below.

| Parts List |                |      |  |
|------------|----------------|------|--|
| No.        | Description    | Qty. |  |
| (-)        | 5 Drawer Chest | 1 Pc |  |

|     | Hardware List (Pack inside Chest) |          |      |  |  |
|-----|-----------------------------------|----------|------|--|--|
| No. | Description                       | Hardware | Qty. |  |  |
| A   | Tipping Restraint                 |          | 1 Pc |  |  |