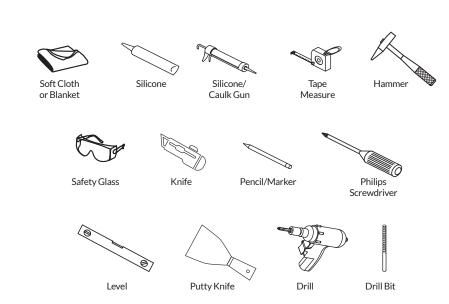

y and all incidental damages sustained in connection with this product Neither manufacture, nor distributor, nor retailer is responsible for water damage or flood caused due to use of this product.

Under no circumstances We shall not be liable for any and all fees, cost of installation/reinstallation/removal, subsequent damage or transportation in case of the product defect.

#### VANITY COMPONENTS

During unpacking the product and prior to installation inspect your new product for any damages or missing parts.

Do not attempt to install or operate the product if the product is damaged.

| Part | OTANAN | 4<br>Pieces  |
|------|--------|--------------|
| B    |        | 4<br>Pieces  |
| Part |        | 4<br>Pieces  |
| Part |        | 12<br>Pieces |

#### TOOLS REQUIRED FOR INSTALLATION



### **DIMENSIONS/TECHNICAL DATA**



**ATTENTION!** Dimensions may vary by up to 3/8". It is highly recommended to pull all dimensions of actual model for installation and measuring purposes.

**STEP #1** 



**ATTENTION!** Dimensions may vary by up to 3/8". It is highly recommended to pull all dimensions of actual model for installation and measuring purposes.