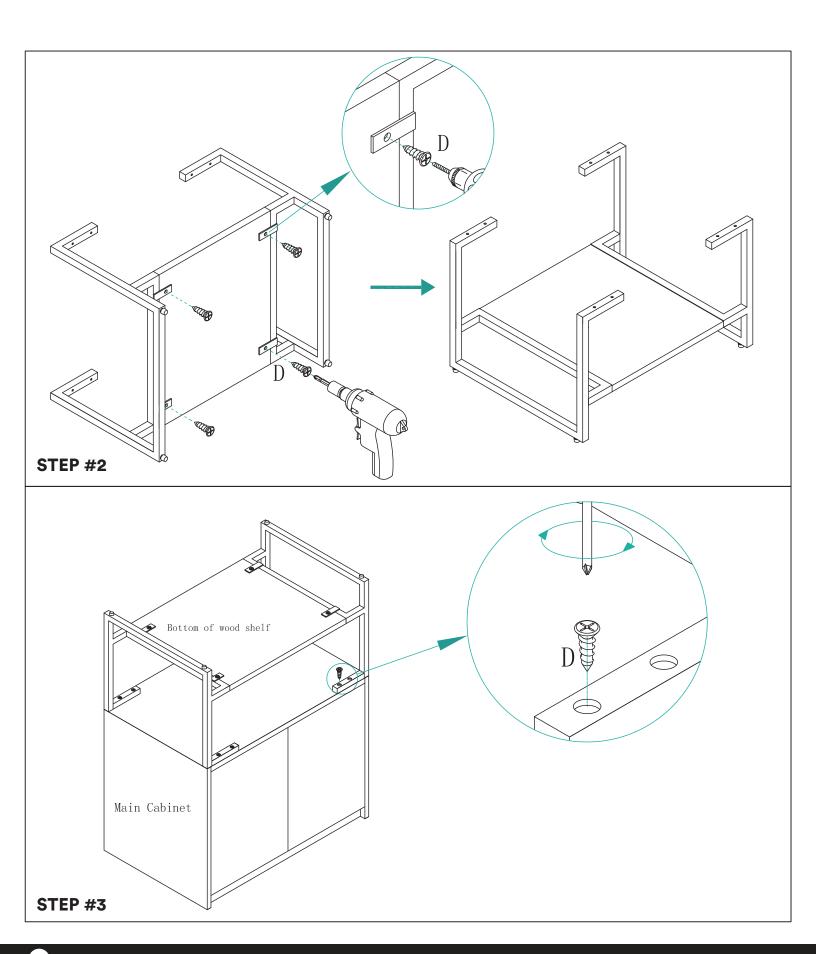

#### VANITY COMPONENTS

During unpacking the product and prior to installation inspect your new product for any damages or missing parts.

Do not attempt to install or operate the product if the product is damaged.

| Part | OTANAN | 4<br>Pieces  |
|------|--------|--------------|
| B    |        | 4<br>Pieces  |
| Part |        | 4<br>Pieces  |
| Part |        | 12<br>Pieces |