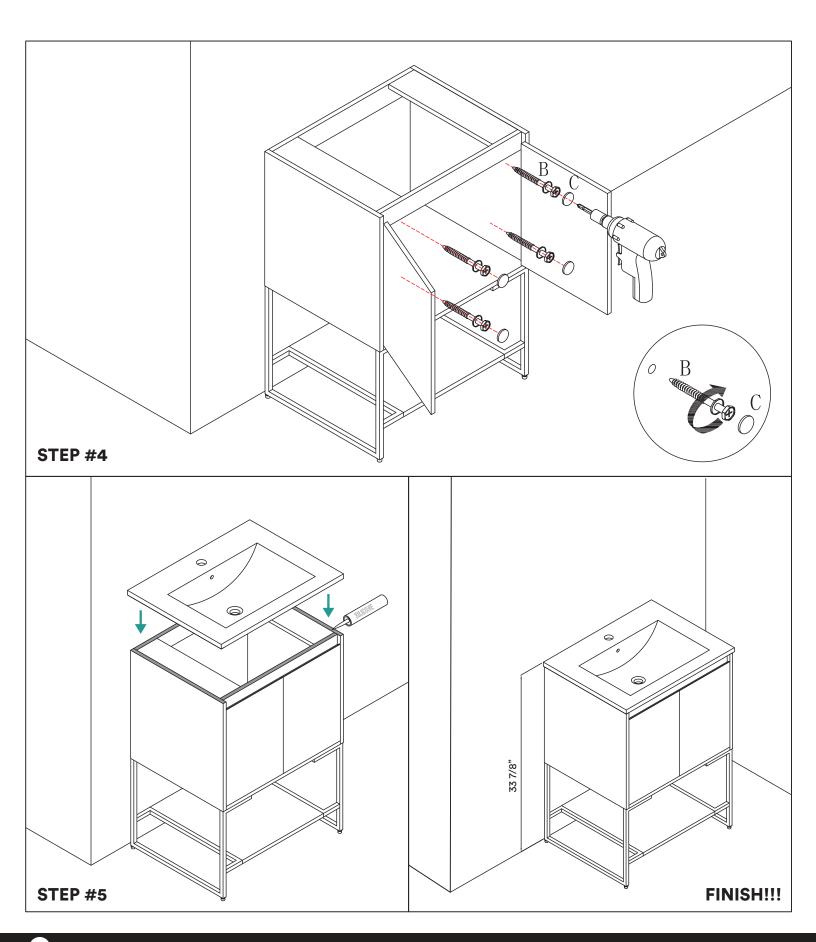

### **DIMENSIONS/TECHNICAL DATA**

**ATTENTION!** Dimensions may vary by up to 3/8". It is highly recommended to pull all dimensions of actual model for installation and measuring purposes.

**STEP #1** 

**ATTENTION!** Dimensions may vary by up to 3/8". It is highly recommended to pull all dimensions of actual model for installation and measuring purposes.