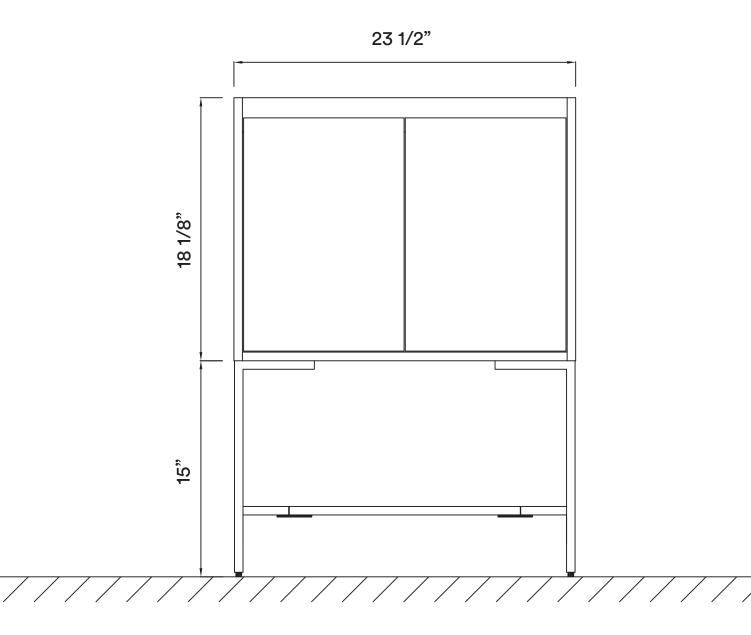

### **DIMENSIONS/TECHNICAL DATA**

**ATTENTION!** Dimensions may vary by up to 3/8". It is highly recommended to pull all dimensions of actual model for installation and measuring purposes.

**STEP #1** 

**ATTENTION!** Dimensions may vary by up to 3/8". It is highly recommended to pull all dimensions of actual model for installation and measuring purposes.