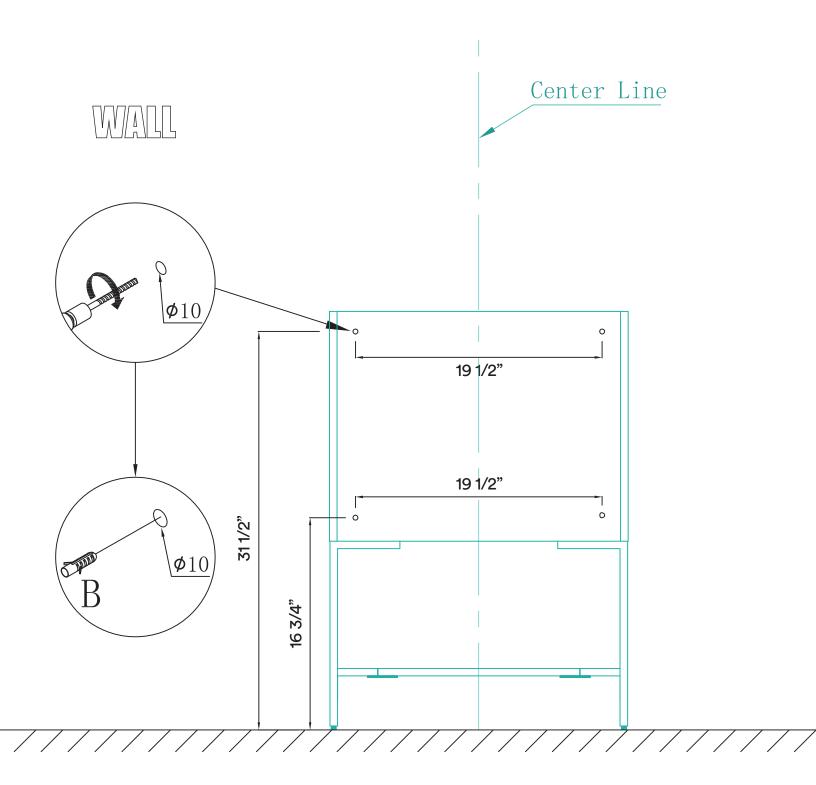

### **DIMENSIONS/TECHNICAL DATA**

**ATTENTION!** Dimensions may vary by up to 3/8". It is highly recommended to pull all dimensions of actual model for installation and measuring purposes.

**STEP #1** 

**ATTENTION!** Dimensions may vary by up to 3/8". It is highly recommended to pull all dimensions of actual model for installation and measuring purposes.