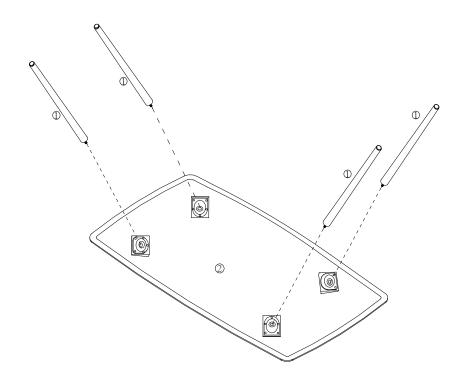

Please do not return to the store

- . Broken or missing Hardware?
- . Neen help with Assembly?

If you have any questions just call or email us.

STEP 1

STEP 2

Assemble unit on carpet or other soft surface to avoid damage