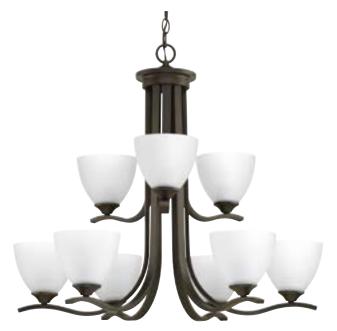

DATE: TYPE:

NAME:

PROJECT:

Incandescent

Diameter: 27-3/4" Height: 25-1/2" Overall Ht. W/Chain: 65"

Glass Width: 5-3/4" Height: 4-3/4"

This collection provides a contemporary complement to casual interiors popular in today's homes. Glass shades add distinction and provide pleasing illumination to any room, while scrolling arms create an airy effect.

- Provides a contemporary complement to casual interiors popular in today's homes
- Ideal for transitional design styling
- Shown in Antique Bronze finish
- Glass shades add distinction and provide pleasing illumination
- Uses nine100-watt max. candelabra style bulbs (sold separately)
- Scrolling arms create an airy effect
- Chandeliers have the ability to change the look of a room try over a dining room table, in a bath and vanity setting or other spaces that are in need of ambient illumination and decorative décor

## Category: Chandeliers

Finish: Antique Bronze (painted)

## Construction: Steel construction

Glass/Shade: Etched Glass shade