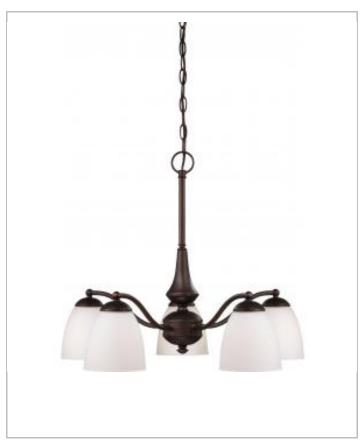

## General

| Finish                    | Prairie Bronze |
|---------------------------|----------------|
| Style                     | Transitional   |
| Number of Lamps           | 5              |
| Height (in.)              | 20.00          |
| Width (in.)               | 25.00          |
| Indoor or Outdoor Fixture | Indoor         |

| Specifications    |               |
|-------------------|---------------|
| Base              | Medium        |
| Bulb Type         | Incandescent  |
| Max Wattage       | 60            |
| Voltage           | 120V          |
| Bulb Included     | No            |
| Glass Description | Frosted       |
| Weight (lb.)      | 14.52         |
| Fixture Type      | Chandelier    |
| Fixture Material  | Glass / Metal |