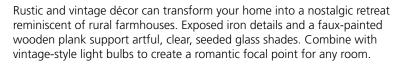

| DATE:    | TYPE: |  |
|----------|-------|--|
| NAME:    |       |  |
| PROJECT: |       |  |

Incandescent

- Rustic and vintage lighting that transforms a home into a nostalgic retreat.
- A faux-painted wooden plank supports artful clear, seeded glass shade.
- Design reminiscent of rural farmhouses
- Exposed iron details.
- Antique Bronze finish.
- Combine with vintage-style light bulbs to create a romantic focal point to any room
- Hanging and ceiling mount hardware both included.

Category: Close-to-Ceiling
Finish: Antique Bronze (painted)
Construction: Steel construction
Glass/Shade: Clear Seeded

Width: 16-1/4" Height: 11-7/8"

Overall Ht. W/Chain: 52"

| MOUNTING                                                                                                                                                                                                 | ELECTRICAL                               | LAMPING                                                     | ADDITIONAL INFORMATION     |
|----------------------------------------------------------------------------------------------------------------------------------------------------------------------------------------------------------|------------------------------------------|-------------------------------------------------------------|----------------------------|
| Ceiling mounted  Mounting strap for outlet box included  Complies with "Americans with Disabilities Act" - ADA  Three feet of 9 gauge chain supplied  covers a standard 4" octagonal recessed outlet box | Pre-wired 10 feet of wire supplied 120 V | Quantity:<br>Two 75w max. Medium Base<br>Medium base socket | cULus Damp location listed |