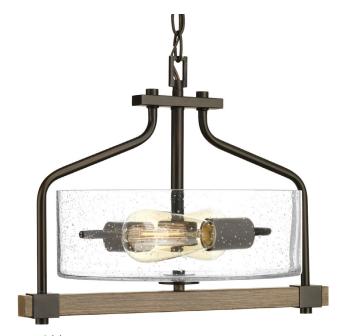

| DATE:    | TYPE: |  |
|----------|-------|--|
| NAME:    |       |  |
| PROJECT: |       |  |

Incandescent

- Rustic and vintage lighting that transforms a home into a nostalgic retreat.
- A faux-painted wooden plank supports artful clear, seeded glass shade.
- Design reminiscent of rural farmhouses
- Exposed iron details.
- Antique Bronze finish.
- Combine with vintage-style light bulbs to create a romantic focal point to any room
- Hanging and ceiling mount hardware both included.

Category: Close-to-Ceiling
Finish: Antique Bronze (painted)
Construction: Steel construction
Glass/Shade: Clear Seeded

Width: 16-1/4" Height: 11-7/8"

Overall Ht. W/Chain: 52"

| MOUNTING                                                                                                                                                                                                 | ELECTRICAL                               | LAMPING                                                     | ADDITIONAL INFORMATION     |
|----------------------------------------------------------------------------------------------------------------------------------------------------------------------------------------------------------|------------------------------------------|-------------------------------------------------------------|----------------------------|
| Ceiling mounted  Mounting strap for outlet box included  Complies with "Americans with Disabilities Act" - ADA  Three feet of 9 gauge chain supplied  covers a standard 4" octagonal recessed outlet box | Pre-wired 10 feet of wire supplied 120 V | Quantity:<br>Two 75w max. Medium Base<br>Medium base socket | cULus Damp location listed |