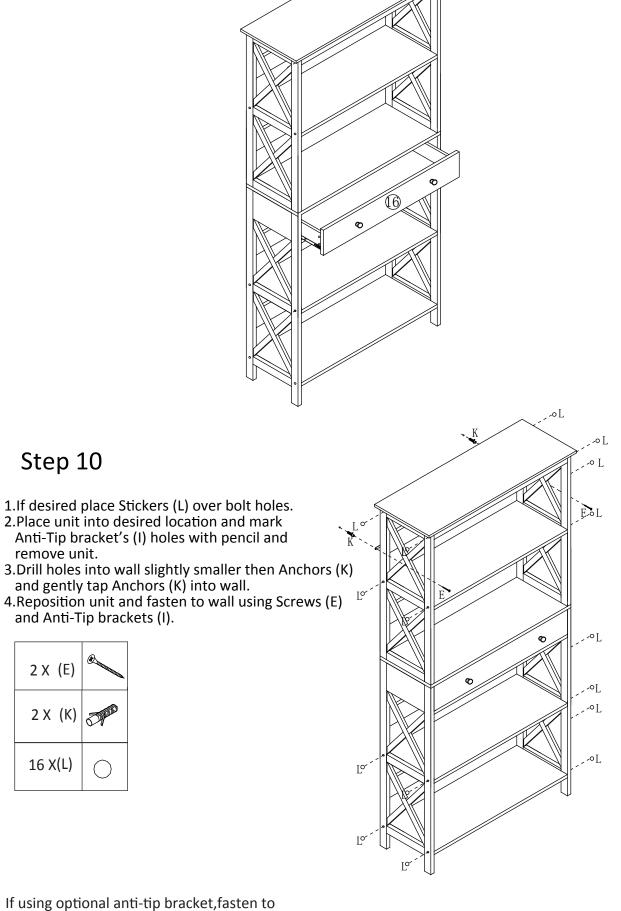

### Step 9

1. Carefully slide drawer into unit.

wall from underside of unit top.