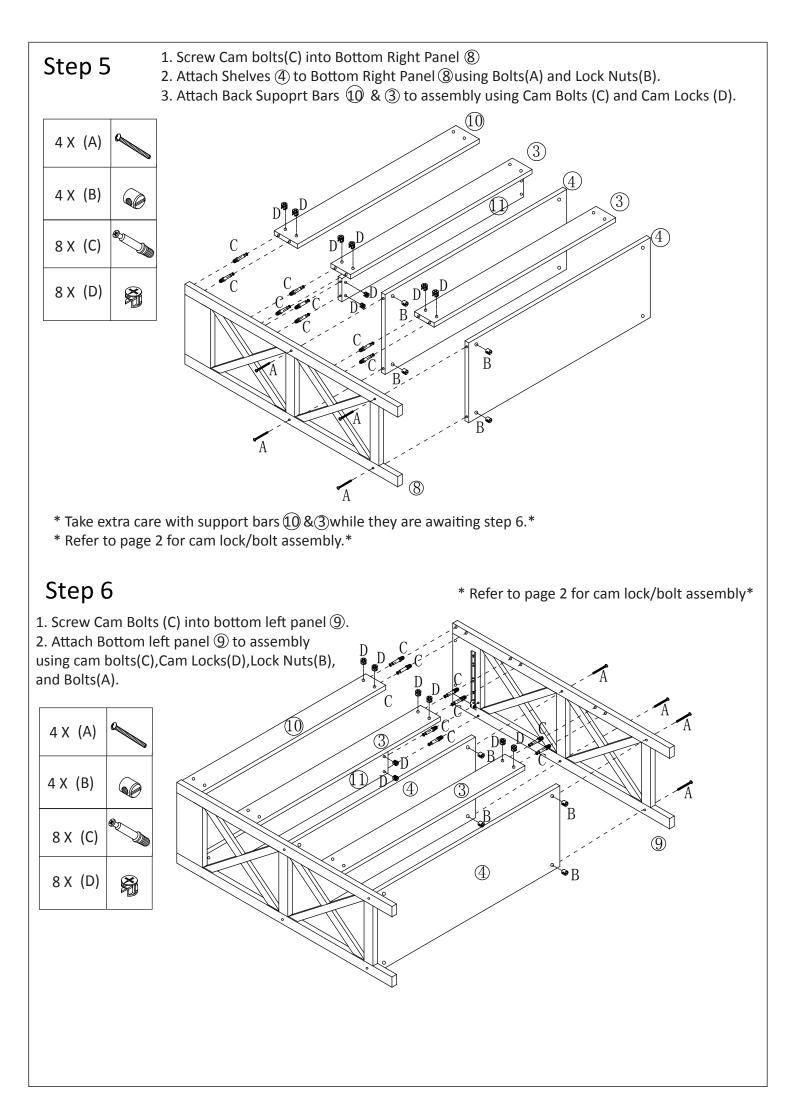

driver to avoid the stripping of screw heads\*





#### Step 2

- 1.Screw Cam Bolts (C) into Top Left Panel ⑦ .
- 2.Connect Top Left Panel ⑦ to assembly using Cam Bolts (C), Cam Locks (D), Lock Nuts (B), and Bolts (A).

| $ \begin{array}{c} 4 \times (A) \\ 4 \times (B) \\ 4 \times (C) \\ 4 \times (C) \\ 4 \times (D) \\ \end{array} $ | 2<br>D<br>D<br>D<br>D<br>D<br>D<br>D<br>D<br>D<br>D<br>D<br>D<br>D |
|------------------------------------------------------------------------------------------------------------------|--------------------------------------------------------------------|
|                                                                                                                  |                                                                    |

Λ



#### Step 4







### Step 9

1. Carefully slide drawer into unit.



wall from underside of unit top.