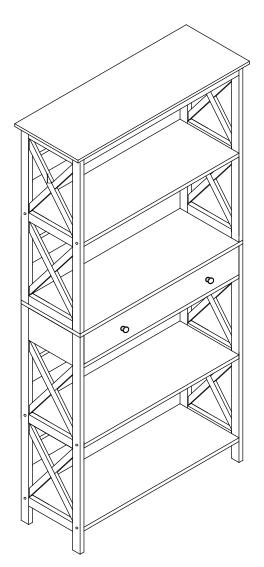

## 5 Tier Bookcase with Drawer



# Assembly instructions

We have designed our furniture with you, the customer in mind. Our clear, easy to follow step by step instructions will guide you through the project from start to finish.

Feel confident that this will be a fun and rewarding project. The final product will be a quality piece of furniture that will go together smoothly and give years of enjoyment.



Please do not return to the store Broken or missing Hardware? Neen help with Assembly?

\* Special Note:We recommend the use of a hand held screwdriver to avoid the stripping of screw heads\*





#### Step 2

- 1.Screw Cam Bolts (C) into Top Left Panel ⑦ .
- 2.Connect Top Left Panel ⑦ to assembly using Cam Bolts (C), Cam Locks (D), Lock Nuts (B), and Bolts (A).

| $ \begin{array}{c} 4 \times (A) \\ 4 \times (B) \\ 4