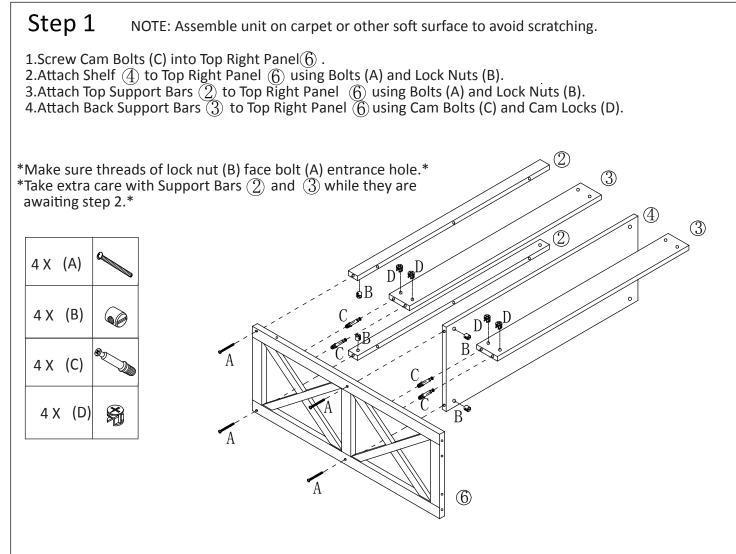

## 5 Tier Bookcase with Drawer



# Assembly instructions

We have designed our furniture with you, the customer in mind. Our clear, easy to follow step by step instructions will guide you through the project from start to finish.

Feel confident that this will be a fun and rewarding project. The final product will be a quality piece of furniture that will go together smoothly and give years of enjoyment.



Please do not return to the store Broken or missing Hardware? Neen help with Assembly?

\* Special Note:We recommend the use of a hand held screwdriver to avoid the stripping of screw heads\*





#### Step 2

- 1.Screw Cam Bolts (C) into Top Left Panel ⑦ .
- 2.Connect Top Left Panel ⑦ to assembly using Cam Bolts (C), Cam Locks (D), Lock Nuts (B), and Bolts (A).

| $ \begin{array}{c} 4 \times (A) \\ 4 \times (B) \\ 4 \times (C) \\ 4 \times (C) \\ 4 \times (D) \\ \end{array} $ | 2<br>D<br>D<br>D<br>D<br>D<br>D<br>D<br>D<br>D<br>D<br>D<br>D<br>D |
|------------------------------------------------------------------------------------------------------------------|--------------------------------------------------------------------|
|                                                                                                                  |                                                                    |

Λ



#### Step 4







### Step 9

1. Carefully slide drawer into uni