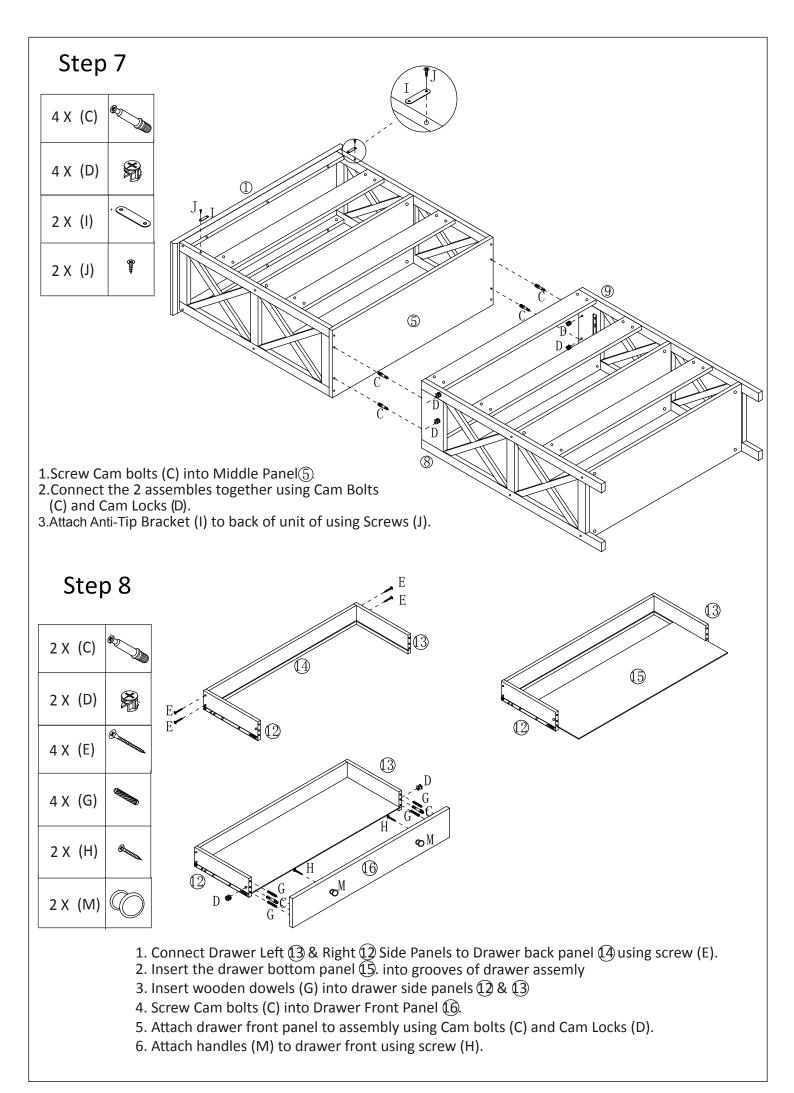

iver to avoid the stripping of screw heads\*





#### Step 2

- 1.Screw Cam Bolts (C) into Top Left Panel ⑦ .
- 2.Connect Top Left Panel ⑦ to assembly using Cam Bolts (C), Cam Locks (D), Lock Nuts (B), and Bolts (A).

| $ \begin{array}{c} 4 \times (A) \\ 4 \times (B) \\ 4 \times (C) \\ 4 \times (C) \\ 4 \times (D) \\ \end{array} $ | 2<br>D<br>D<br>D<br>D<br>D<br>D<br>D<br>D<br>D<br>D<br>D<br>D<br>D |
|------------------------------------------------------------------------------------------------------------------|--------------------------------------------------------------------|
|                                                                                                                  |                                                                    |

Λ



#### Step 4







### Step 9

1. Carefully slide drawer into unit.



wall from underside of unit top.