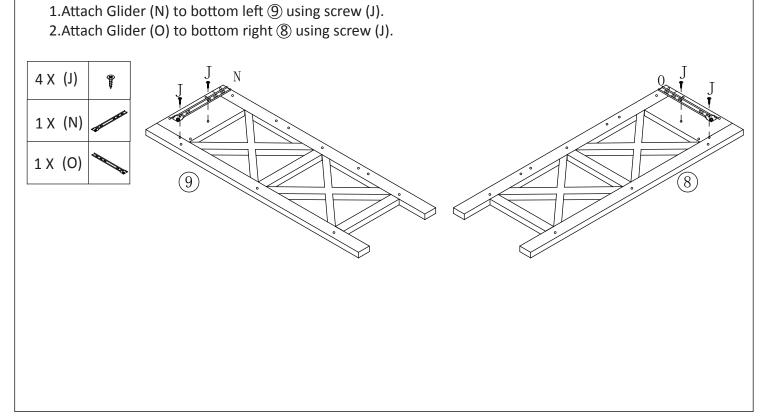

ewdriver to avoid the stripping of screw heads\*





#### Step 2

- 1.Screw Cam Bolts (C) into Top Left Panel ⑦ .
- 2.Connect Top Left Panel ⑦ to assembly using Cam Bolts (C), Cam Locks (D), Lock Nuts (B), and Bolts (A).

| $ \begin{array}{c} 4 \times (A) \\ 4 \times (B) \\ 4 \times (C) \\ 4 \times (C) \\ 4 \times (D) \\ \end{array} $ | 2<br>D<br>D<br>D<br>D<br>D<br>D<br>D<br>D<br>D<br>D<br>D<br>D<br>D |
|------------------------------------------------------------------------------------------------------------------|--------------------------------------------------------------------|
|                                                                                                                  |                                                                    |

Λ



#### Step 4







### Step 9

1. Carefully slide drawer into unit.



wall from underside of unit top.