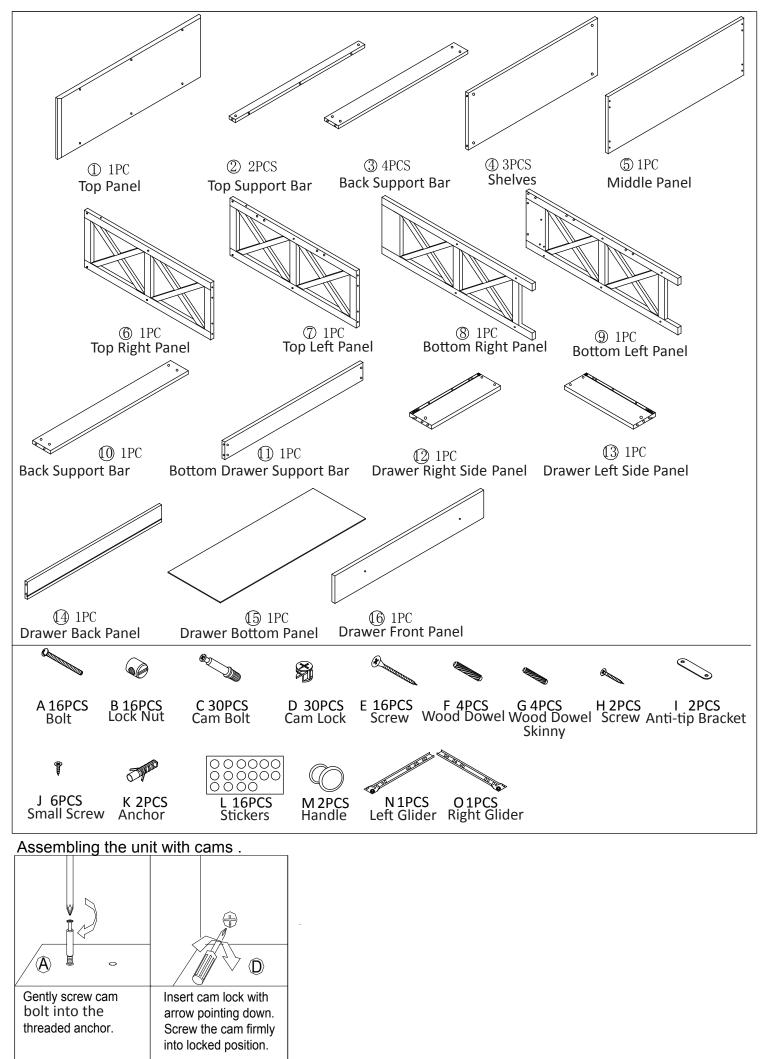

Please do not return to the store Broken or missing Hardware? Neen help with Assembly?

\* Special Note:We recommend the use of a hand held screwdriver to avoid the stripping of screw heads\*