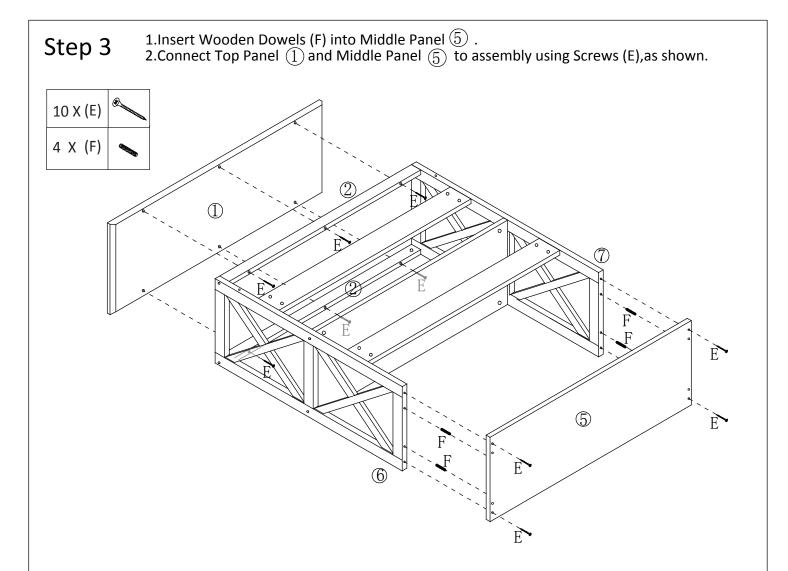

#### Step 2

- 1.Screw Cam Bolts (C) into Top Left Panel ⑦ .
- 2.Connect Top Left Panel ⑦ to assembly using Cam Bolts (C), Cam Locks (D), Lock Nuts (B), and Bolts (A).

| $ \begin{array}{c} 4 \times (A) \\ 4 \times (B) \\ 4 \times (C) \\ 4 \times (C) \\ 4 \times (D) \\ \end{array} $ | 2<br>D<br>D<br>D<br>D<br>D<br>D<br>D<br>D<br>D<br>D<br>D<br>D<br>D |
|------------------------------------------------------------------------------------------------------------------|--------------------------------------------------------------------|
|                                                                                                                  |                                                                    |