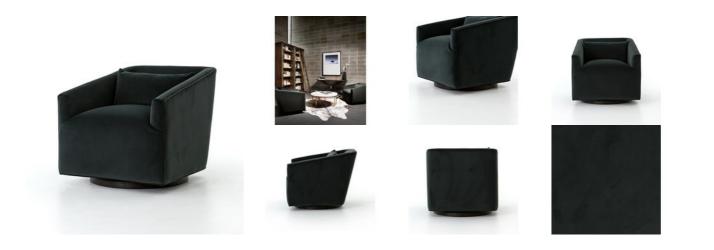

## Swivel Chair-Modern Velvet Smoke

## OVERVIEW

Small scale, substantial comfort. Precisely-tailored seating in a smoky velvet that offers a touch of light movement. Moss-tinged charcoal hue adds a fashion-forward twist.

Ready for Immediate Shipment: 31 More Arriving Soon: Yes, Early May

## **PRODUCT DETAILS**

Weight: 74.96 lbColors: Modern Velvet Smoke, Rubbed Sienna BrownMaterials: 100% Polyester, ParawoodVolume: 19.07 cu ft

Overall Dimensions: 31.00"w x 35.00"d x 29.25"h Seat Depth: 18.11" Seat Height: 19.29" Arm Height from Floor: 24.02" Arm Height from Seat: 4.72"