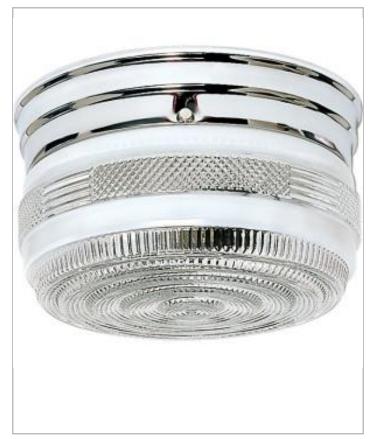

## General

| Finish                    | Polished Chrome |
|---------------------------|-----------------|
| Style                     | Traditional     |
| Number of Lamps           | 2               |
| Height (in.)              | 6.00            |
| Width (in.)               | 8.00            |
| Indoor or Outdoor Fixture | Indoor          |

## Specifications

| Base              | Medium          |
|-------------------|-----------------|
| Bulb Type         | Incandescent    |
| Max Wattage       | 60              |
| Voltage           | 120V            |
| Bulb Included     | No              |
| Glass Description | Crystal & White |
| Weight (lb.)      | 3.46            |
| Fixture Type      | Flush Mount     |
| Fixture Material  | Frosted Glass   |