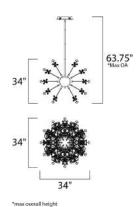

## **MEASUREMENTS**

DIMENSION : 34." L x 34." W x 34." H MAX OAH : 63.75" OAH x 34.25" OAH

HANGING WEIGHT : 38.5 lb