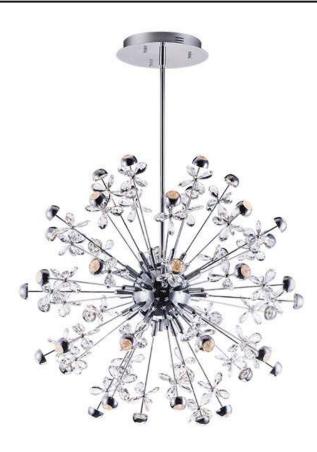

## PRODUCT DESCRIPTION

Just like a releasing a tremendous burst of energy, becoming extraordinarily bright, this collection sputniks into a brilliant display of crystal and LED illumination. High quality Beveled Crystal is back-lit by LED modules encased in Polished Chrome housings. Additional lighting is diffused through crystalline diffusers. The result of this is a dazzling interpretation of the astronomical event in a lighting sculpture.

## MATERIAL

Steel+Aluminum+Crystal