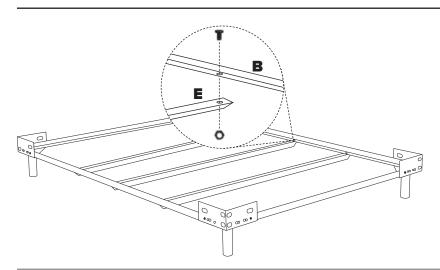

## STEP 2 - CENTER SUPPORT SYSTEM

### 2.1

Align holes of (E) center support rail with holes on (B) metal side rails. Attach using (H1) bolts and (H2) nut. Tighten using (H9, H11) wrenches.

Please note: (E) center support rail attaches underneath (B) metal side rails.