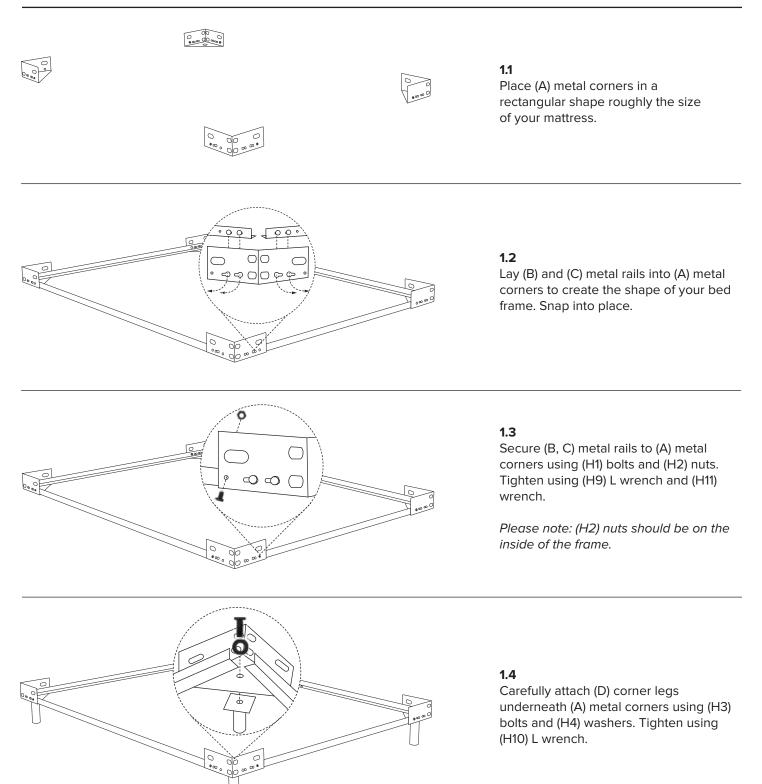

## COMPONENTS



Please note: you will need a flat head and phillips head screwdriver to assemble your bed frame.

### STEP | - BUILDING THE METAL BED FRAME



## STEP 2 - CENTER SUPPORT SYSTEM



### 2.1

Align holes of (E) center support rail with holes on (B) metal side rails. Attach using (H1) bolts and (H2) nut. Tighten using (H9, H11) wrenches.

Please note: (E) center support rail attaches underneath (B) metal side rails.

#### 2.2

Attach (F) center support legs to (E) center support rail using (H5) bolts and (H6) washer. Tighten using (H9) L wrench.

# STEP 3 - ATTACHING THE UPHOLSTERED RAILS



#### 3.1

Loosely attach (G, H) upholstered rails to bed frame using (H7) bolts and (H8) washers.

Please note: if (G) upholstered side rails have an additional hole, make sure the hole faces upwards and away from the (H) upholstered foot rail.

# STEP 3 - ATTACHING THE UPHOLSTERED RAILS CONTINUED



#### 3.2

Push (G) upholstered side rails to