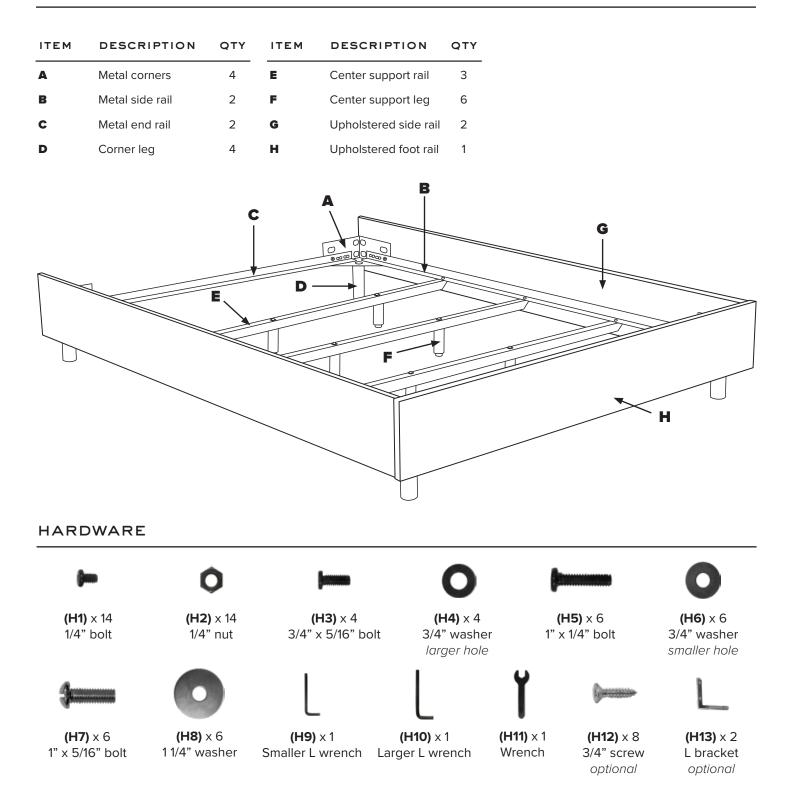

## COMPONENTS

Please note: you will need a flat head and phillips head screwdriver to assemble your bed frame.