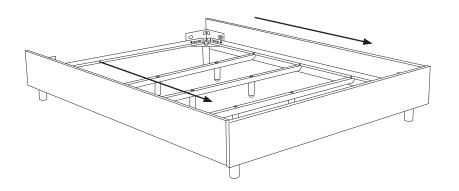

.

### STEP | - BUILDING THE METAL BED FRAME



## STEP 2 - CENTER SUPPORT SYSTEM



### 2.1

Align holes of (E) center support rail with holes on (B) metal side rails. Attach using (H1) bolts and (H2) nut. Tighten using (H9, H11) wrenches.

Please note: (E) center support rail attaches underneath (B) metal side rails.

#### 2.2

Attach (F) center support legs to (E) center support rail using (H5) bolts and (H6) washer. Tighten using (H9) L wrench.

# STEP 3 - ATTACHING THE UPHOLSTERED RAILS



#### 3.1

Loosely attach (G, H) upholstered rails to bed frame using (H7) bolts and (H8) washers.

Please note: if (G) upholstered side rails have an additional hole, make sure the hole faces upwards and away from the (H) upholstered foot rail.

# STEP 3 - ATTACHING THE UPHOLSTERED RAILS CONTINUED



#### 3.2

Push (G) upholstered side rails toward (H) upholstered foot rail to eliminate any gaps. Tighten (G) upholstered side rails first, then (H) upholstered foot rail using flat head screwdriver.



#### 3.3 (OPTIONAL)

To reinforce stability of (G, H) upholstered rails, use a phillips screwdriver to attach (H13) L brackets using (H12) screws.

Please note: this requires screwing (H12) directly into the upholstered side rail.

### ATTACHING YOUR HEADBOARD

For instructions on how to attach your headboard to your bed frame, please consult the assembly instructions found in the box your headboard was shipped in.

#### LIMITED WARRANTY

We guarantee our upholstered furniture against defects in construction for a period of one (1) year. When a structural defect is brought to our attentio