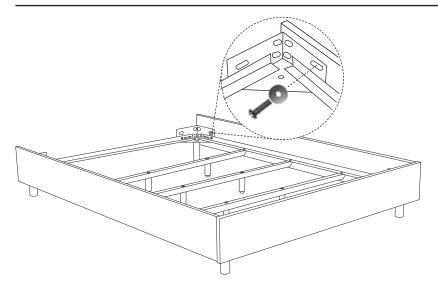

# STEP 3 - ATTACHING THE UPHOLSTERED RAILS

#### 3.1

Loosely attach (G, H) upholstered rails to bed frame using (H7) bolts and (H8) washers.

Please note: if (G) upholstered side rails have an additional hole, make sure the hole faces upwards and away from the (H) upholstered foot rail.