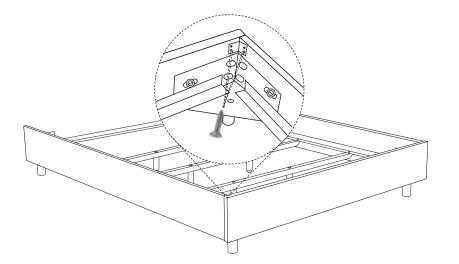

### 2.1

Align holes of (E) center support rail with holes on (B) metal side rails. Attach using (H1) bolts and (H2) nut. Tighten using (H9, H11) wrenches.

Please note: (E) center support rail attaches underneath (B) metal side rails.