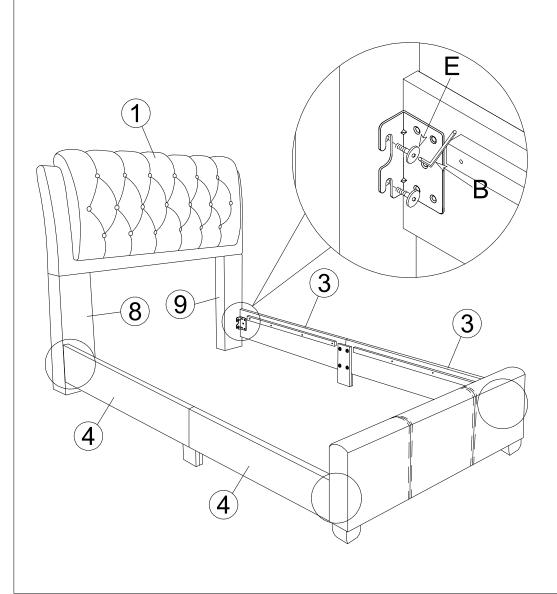

# STEP 4.

Attached the Footboard Leg (6)(2pcs) to Footboard Panel (2). Use JCBC Bolt (D) and Allen Key (A) to fix.

Page: 4 OF 5

Attach (hook) the Side Rail to Headboard Left Leg (8), Headbord Right Leg (9) and Footboard Panel (2). Use JCBB Bolt (E) and Allen Key (B)