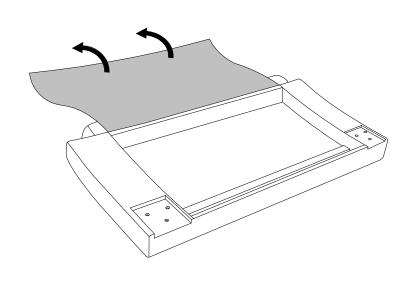

# STEP 1.

Open the cover cloth located behing the Headboard and remove all parts and hardware.