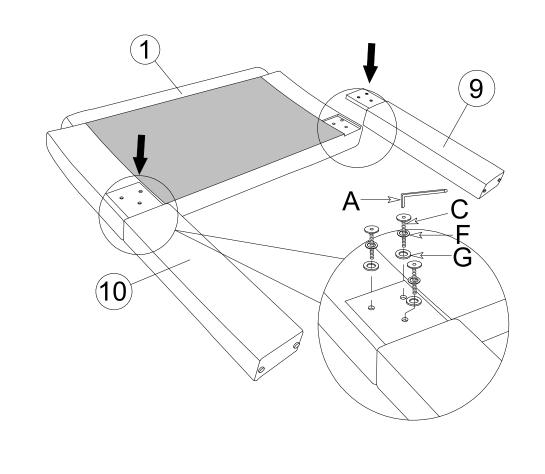

# STEP 2.

Attach the Headbord Right Leg (10) and Headboard Left Leg (9) use JCBC Bolt (C), Spring Wahser (F) & Flat Washer (G) and Allen Key (A) to fix.

Page: 3 OF 5