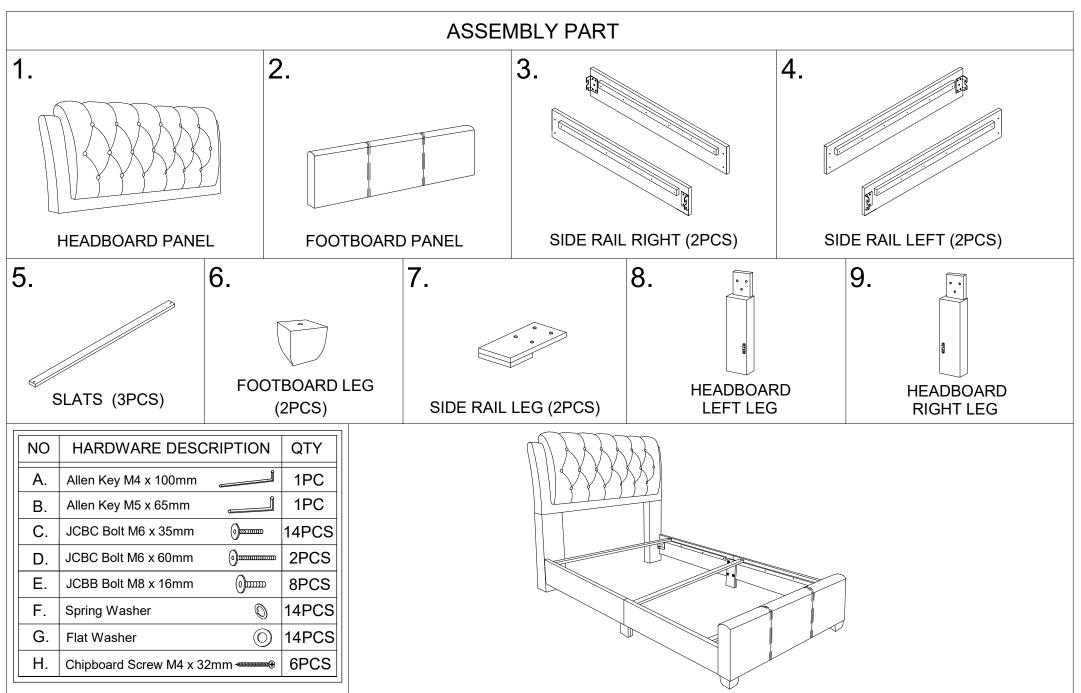

# STEP 1.

Open the cover cloth located behing the Headboard and remove all parts and hardware.

# STEP 2.

Attach the Headbord Right Leg (10) and Headboard Left Leg (9) use JCBC Bolt (C), Spring Wahser (F) & Flat Washer (G) and Allen Key (A) to fix.

Page: 3 OF 5

# STEP 3.

Attach and tighten the Side Rail Right (3) (2pcs) & Side Rail Left (4) (2pcs) to Side Rail Leg (7) (2pcs.) Use JCBC Bolt (C), Spring Washer (E), Flat Washer (D) and Allen Key (A) to fix.

# STEP 4.

Attached the Footboard Leg (6)(2pcs) to Footboard Panel (2). Use JCBC Bolt (D) and Allen Key (A) to fix.

Page: 4 OF 5

Attach (hook) the Side Rail to Headboard Left Leg (8), Headbord Right Leg (9) and Footboard Panel (2). Use JCBB Bolt (E) and Allen Key (B)

# STEP 6.

Attach and tighten the Slats (5) to Side Rail. Use screw M4 x 32mm (H) and screwdriver to fix.

Page : 5 OF 5