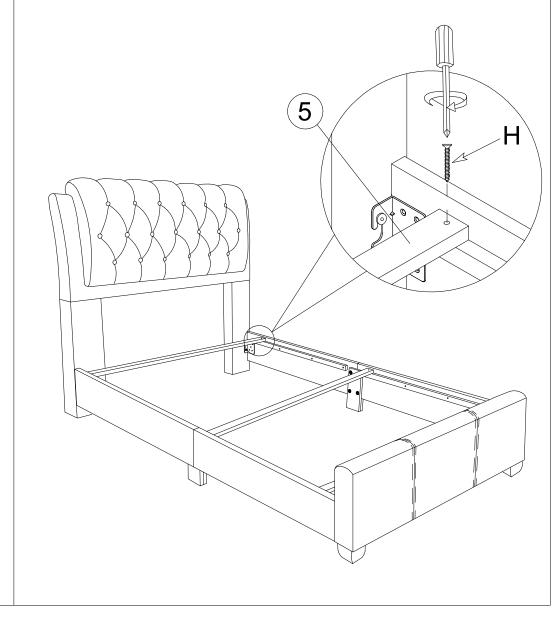

# STEP 6.

Attach and tighten the Slats (5) to Side Rail. Use screw M4 x 32mm (H) and screwdriver to fix.

Page : 5 OF 5