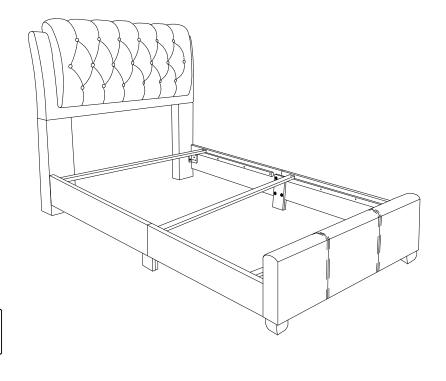

# STEP 1.

Open the cover cloth located behing the Headboard and remove all parts and hardware.

# STEP 2.

Attach the Headbord Right Leg (10) and Headboard Left Leg (9) use JCBC Bolt (C), Spring Wahser (F) & Flat Washer (G) and Allen Key (A) to fix.

Page: 3 OF 5

# STEP 3.

Attach and tighten the Side Rail Right (3) (2pcs) & Side Rail Left (4) (2pcs) to Side Rail Leg (7) (2pcs.) Use JCBC Bolt (C), Spring Washer (E), Flat Washer (D) and Allen Key (A) to fix.

# STEP 4.

Attached the Footboard Leg (6)(2pcs) to Footboard Panel (2). Use JCBC Bolt (D) and Allen Key (A) to fix.

Page: 4 OF 5

Attach (hook) the Side Rail to Headboard Left Leg (8), Headbord Right Leg (9) and Footboard Panel (2). Use JCBB Bolt (E) and Allen Key (B)

# STEP 6.

Attach and tighten the Slats (5) to Side Rail. Use screw M4 x 32mm (H) and screwdriver to fix.

Page : 5 OF 5