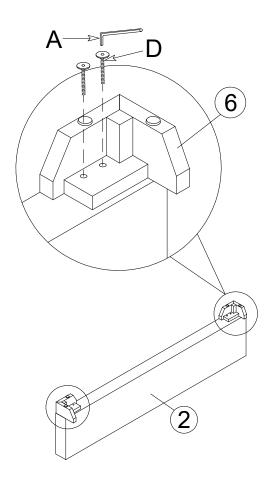

# STEP 4.

Attached the Footboard Leg (6)(2pcs) to Footboard Panel (2). Use JCBC Bolt (D) and Allen Key (A) to fix.

Page: 4 OF 5

Attach (hook) the Side Rail to Headboard Left Leg (8), Headbord Right Leg (9) and Footboard Panel (2). Use JCBB Bolt (E) and Allen Key (B)