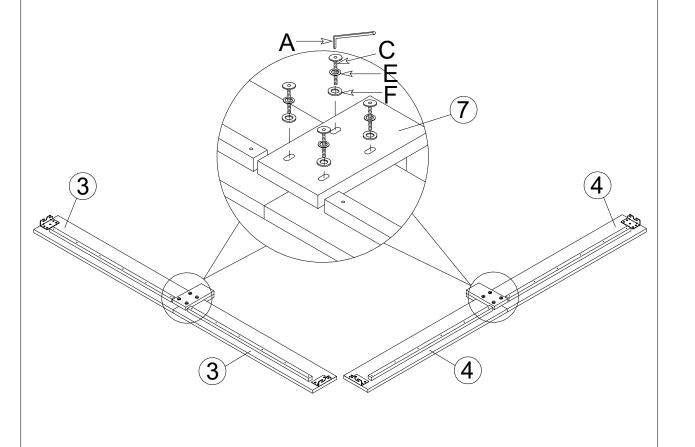

# STEP 3.

Attach and tighten the Side Rail Right (3) (2pcs) & Side Rail Left (4) (2pcs) to Side Rail Leg (7) (2pcs.) Use JCBC Bolt (C), Spring Washer (E), Flat Washer (D) and Allen Key (A) to fix.