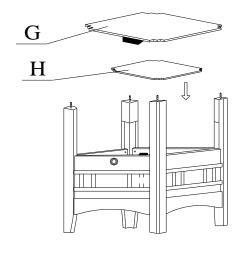

| DOOR HINGE        | 1PC   |
| 8 |                                                                                        | ALLEN WRENCH      | 1PC   |
| 9 | <u></u>                                                                                | WRENCH            | 1PC   |

#### STEP 1

Align & fasten side panels to table legs using bolts, lock washers & small flat washers.

Tighten with Allen wrench.



#### STEP 2

2.1 Align & fasten door panel to table legs using bolts, lock washers & small flat washers. Tighten with Allen wrench.2.2 Align & fasten door hinge to extra cleat on side panel using screw. Tighten with screw driver ( not included)



# **ASSEMBLY INSTRUCTIONS**

# STEP 3

Place both top & bottom panels into position as per diagram shown.



# STEP 4

Align & fasten table top to table legs using large flat flat washer, lock washer & hex nut. Tighten with wrench.



#### STEP 5

Pull out the table top in order to place the table leaf into position.



# STEP 6

Close the table top.