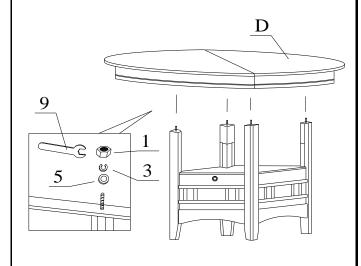

# STEP 4

Align & fasten table top to table legs using large flat flat washer, lock washer & hex nut. Tighten with wrench.