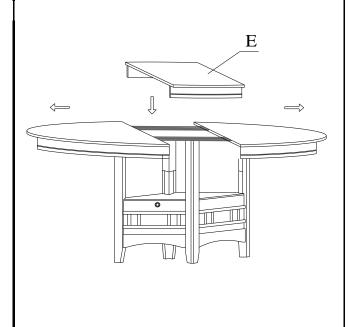

#### STEP 5

Pull out the table top in order to place the table leaf into position.