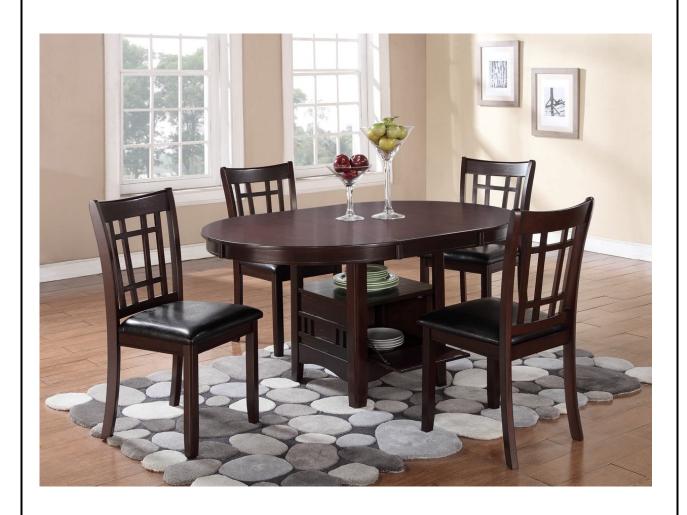

# EXTENSION LEAF DINING TABLE

# ASSEMBLY INSTRUCTIONS



# **ASSEMBLY TIPS:**

- 1. Remove hardware from box and sort by size
- 2. Please check to see that all hardware and parts are present prior to start of assembly.
- 3. Please follow attached instruction in the same sequence as numbered to assure fast & easy assembly.



### Warning!

- 1. Don't attempt to repair or modify parts that are broken or defective. Please contact the store immediately.
- 2. This product is for home use only and not intended for commercial establishment

# PARTS IDENTIFICATION A SIDE PANEL 1PC 1 WITH EXTRA CLEAT

| B | SIDE PAN | EL 2PC | S |
|---|----------|--------|---|
|---|----------|--------|---|

| C | DOOR PANEL | 1PC |
|---|------------|-----|
|   |            |     |

| D | TABLE TOP | IPC |
|---|-----------|-----|
|   |           |     |

| $\mathbf{E}$