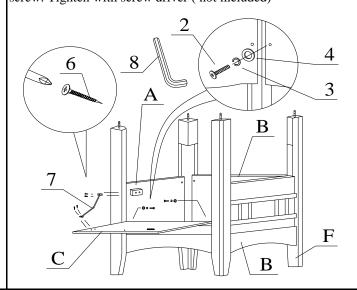

#### STEP 2

2.1 Align & fasten door panel to table legs using bolts, lock washers & small flat washers. Tighten with Allen wrench.2.2 Align & fasten door hinge to extra cleat on side panel using screw. Tighten with screw driver ( not included)