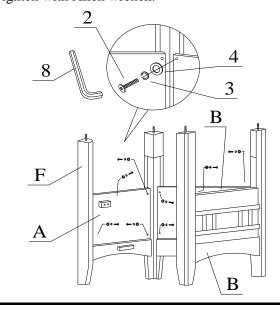

#### STEP 1

Align & fasten side panels to table legs using bolts, lock washers & small flat washers.

Tighten with Allen wrench.

#### STEP 2

2.1 Align & fasten door panel to table legs using bolts, lock washers & small flat washers. Tighten with Allen wrench.2.2 Align & fasten door hinge to extra cleat on side panel using screw. Tighten with screw driver ( not included)