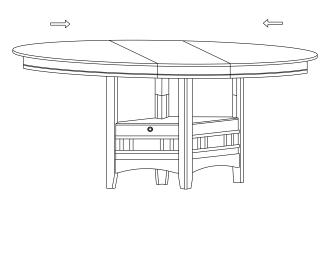

| WRENCH            | 1PC   |

#### STEP 1

Align & fasten side panels to table legs using bolts, lock washers & small flat washers.

Tighten with Allen wrench.



#### STEP 2

2.1 Align & fasten door panel to table legs using bolts, lock washers & small flat washers. Tighten with Allen wrench.2.2 Align & fasten door hinge to extra cleat on side panel using screw. Tighten with screw driver ( not included)



# **ASSEMBLY INSTRUCTIONS**

# STEP 3

Place both top & bottom panels into position as per diagram shown.



# STEP 4

Align & fasten table top to table legs using large flat flat washer, lock washer & hex nut. Tighten with wrench.



#### STEP 5

Pull out the table top in order to place the table leaf into position.



# STEP 6

Close the table top.