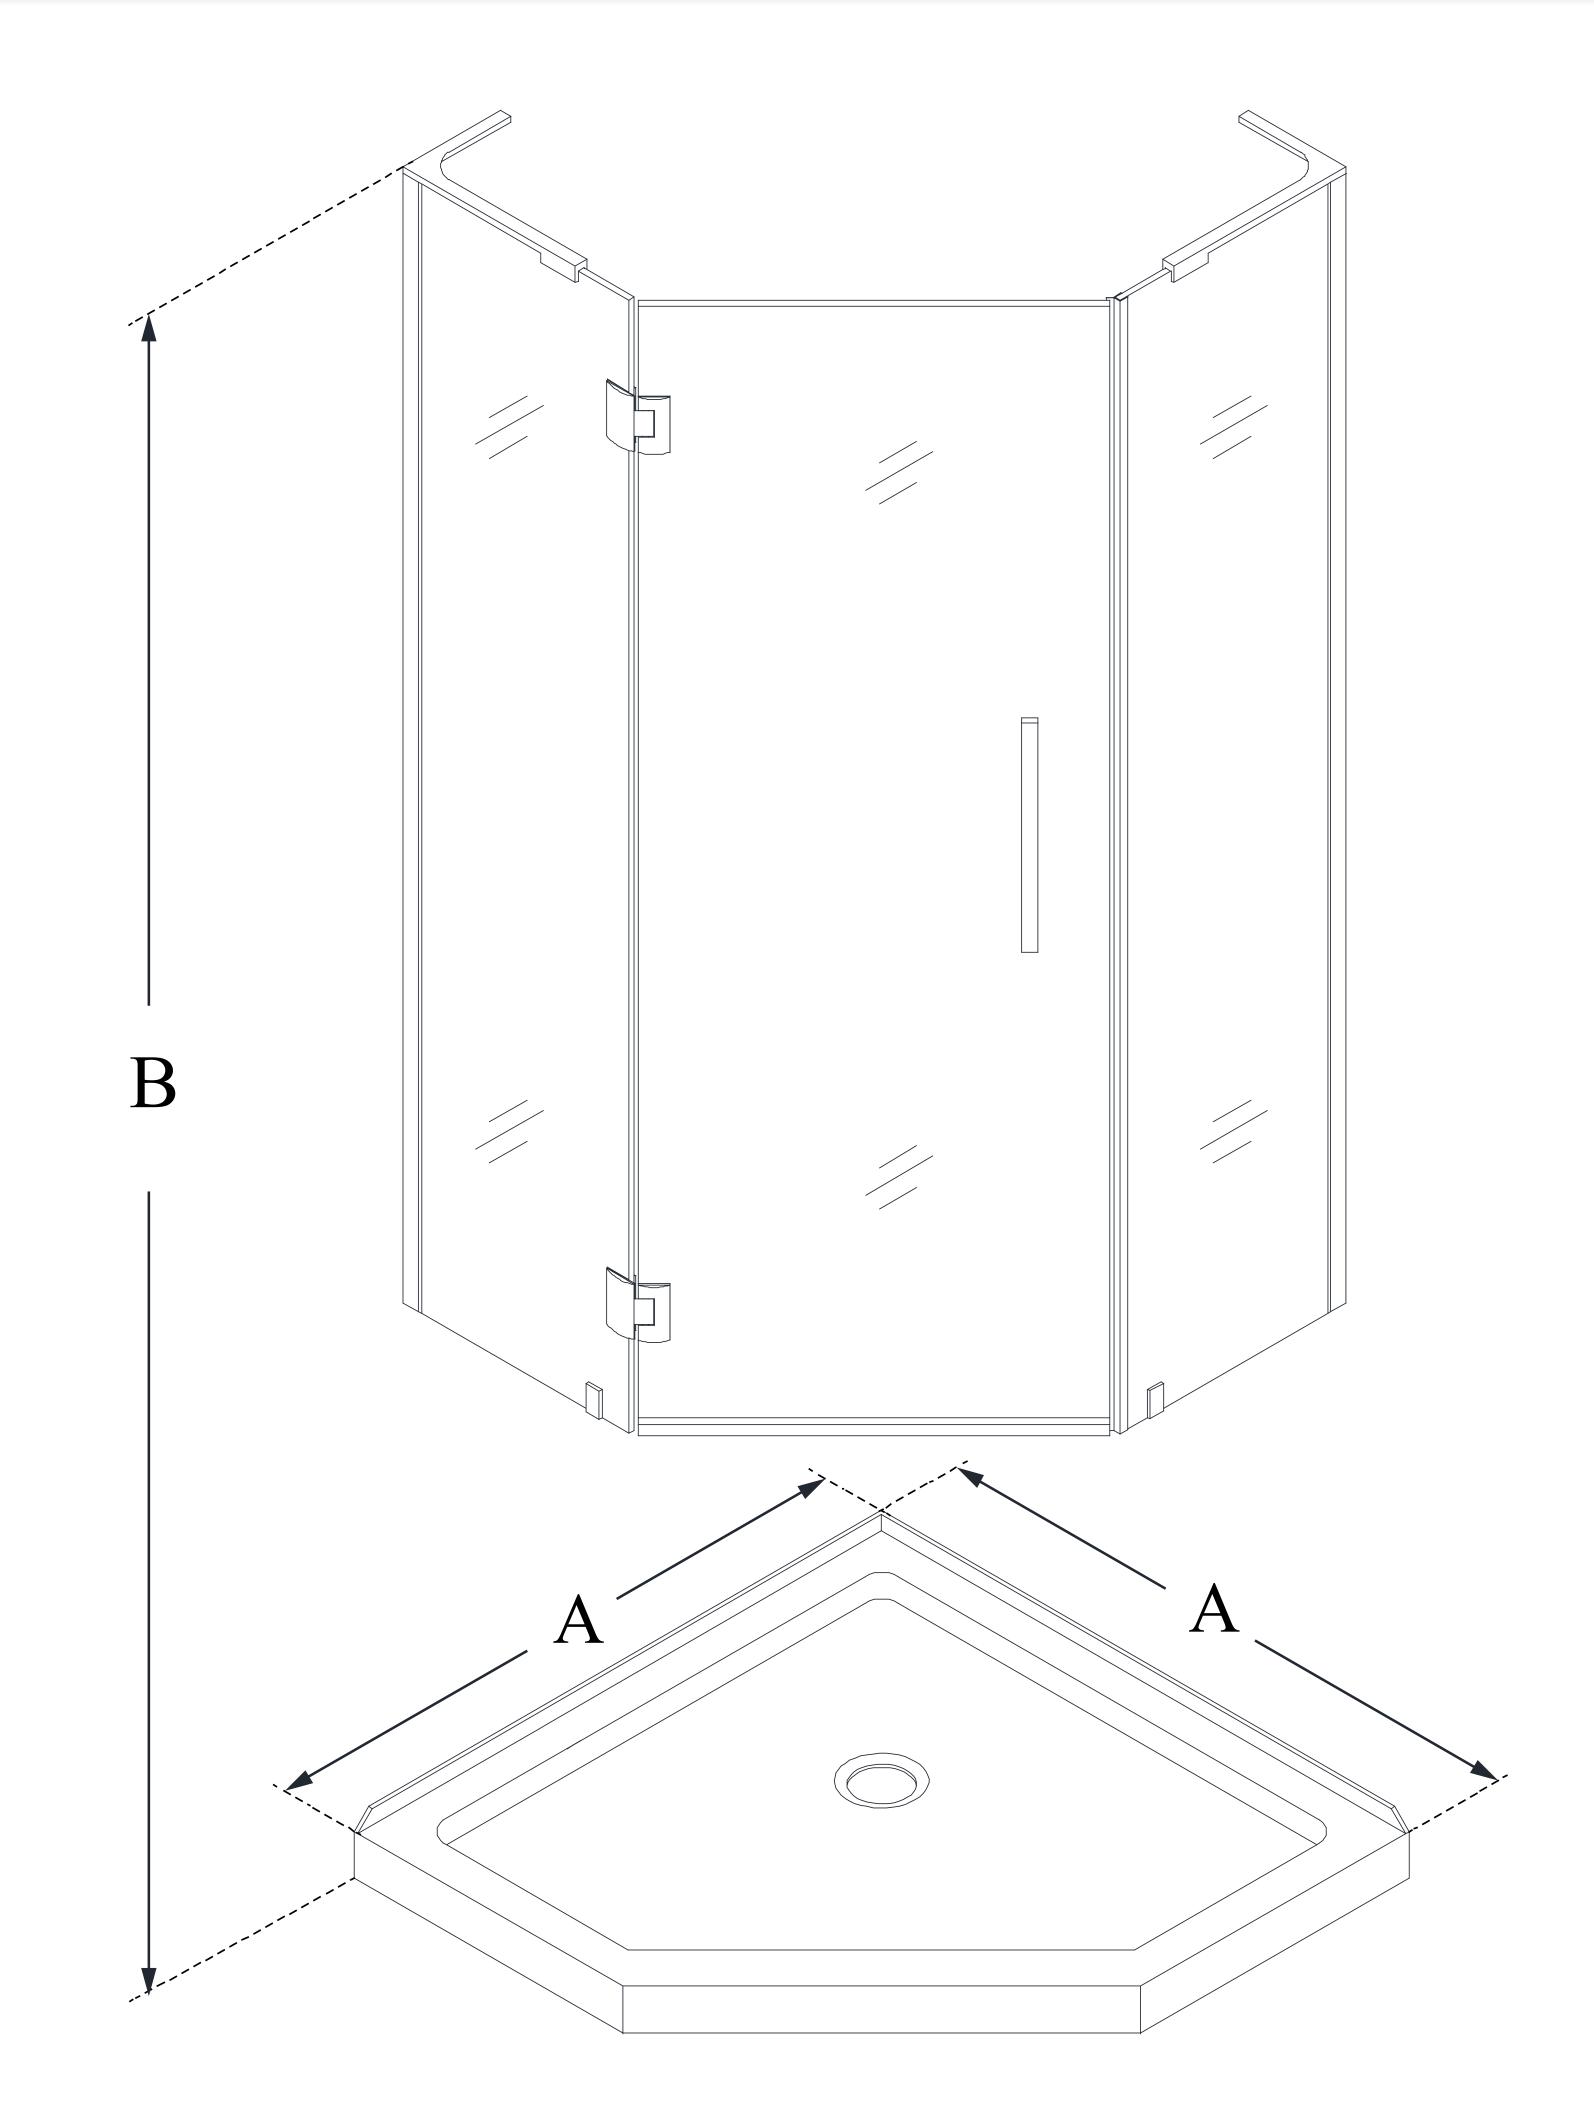

# **DL-6063** PRISM PLUS

DreamLine Prism Plus 42 in. x 42 in. x 74 3/4 in. Frameless Hinged **Shower Enclosure and SlimLine** Shower Base Kit

### CONFIGURATION **DIMENSIONS:**

A: 42" **KIT WIDTH** 

B: 743/4" **KIT HEIGHT** 

G: 42" **KIT DEPTH** 