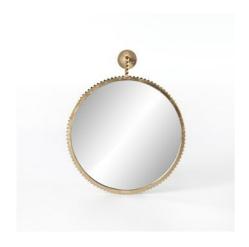

# Cru Large Mirror-Aged Gold

#### **OVERVIEW**

Cast aluminum feels "carved" and is finished in aged gold to artfully frame a round mirror. Perfectly sized for bathroom or living room spaces.

Dimensions: W: 31" D: 4.5" H: 37.5"

Ready for Immediate Shipment: 0

## **PRODUCT DETAILS**

SKU: ICAM-16

Collection: Camden
Weight: 24.8 lb
Type: Mirrors

**Colors:** Aged Gold, Mirror **Materials:** Aluminum, Glass

**Volume:** 6.36 cu ft **Category:** Décor