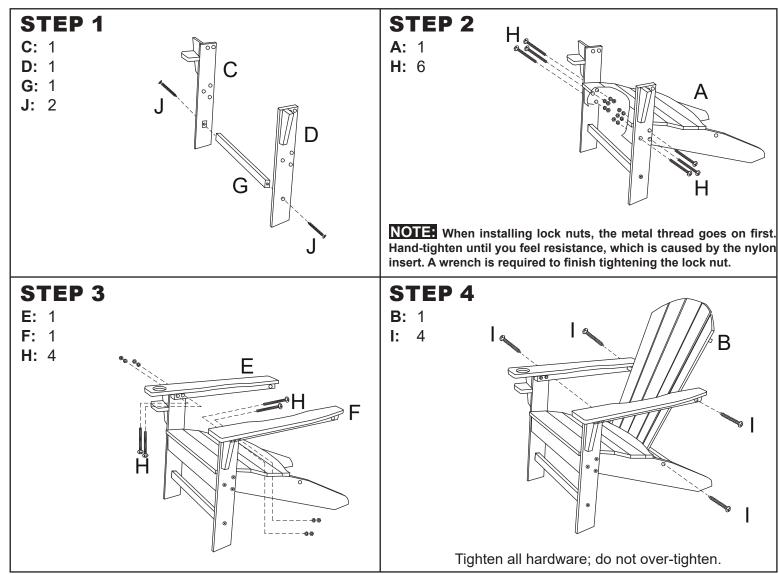

# ! HELPFUL HINT

Do not fully tighten hardware until all components are assembled. If hardware is tightened too soon, mounting holes may not align, and parts may not easily fit together.

## **ASSEMBLY**

Read carefully and understand assembly before beginning. **Do not fully tighten hardware until all components have been assembled.** 