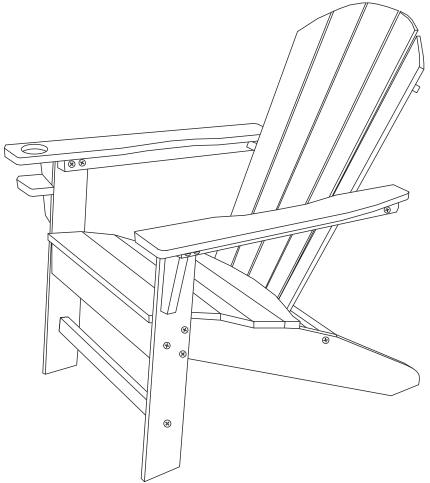

| No. | Parts                |               | QTY. |
|-----|----------------------|---------------|------|
| A   |                      | Seat          | 1    |
| В   |                      | Backrest      | 1    |
| С   |                      | Right Leg     | 1    |
| D   |                      | Left Leg      | 1    |
| Е   | (Quo                 | Right Armrest | 1    |
| F   |                      | Left Armrest  | 1    |
| G   | <b>←</b>             | Front Support | 1    |
| Н   |                      | 60mm Bolt Set | 10   |
| I   | €)mmmmm>             | 60mm Screw    | 4    |
| J   | <b>€</b> 20000000000 | 40mm Screw    | 2    |