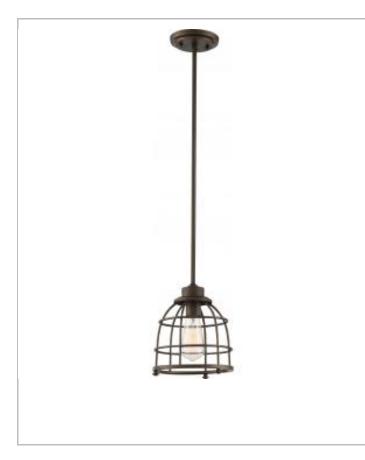

## General

| Finish                    | Mahogany Bronze |
|---------------------------|-----------------|
| Number of Lamps           | 1               |
| Height (in.)              | 9.50            |
| Width (in.)               | 8.13            |
| Indoor or Outdoor Fixture | Indoor          |

| Specifications   |               |  |
|------------------|---------------|--|
| Base             | Medium        |  |
| Bulb Type        | Incandescent  |  |
| Max Wattage      | 60            |  |
| Voltage          | 120V          |  |
| Bulb Included    | Yes           |  |
| Replacement Bulb | S2423         |  |
| Fixture Type     | Pendant       |  |
| Fixture Material | Glass / Metal |  |

## Dimensions

Back Plate or Canopy Height (in.)2.25Back Plate or Canopy Diameter (in.)5

| Compliance      |                   |
|-----------------|-------------------|
| Safety Listing  | Dry               |
| Location Rating | cETLus            |
| Energy Star     | No                |
| CEC Status      | Not T24 Compliant |
| CA Prop 65      | Lead              |
| RoHS Compliant  | Yes               |