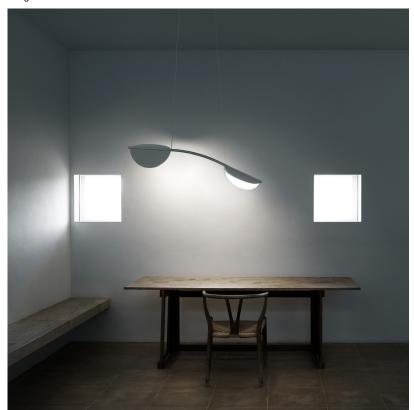

Finish Off White

Technical and Product Description Almendra is a modular suspended lighting system providing diffused light emission, available in linear and organic leaf-like compositions.

> Each lighting unit contains an integrated Edge Lighting technology and can rotate up to a 60¬ angle to change the direction of the light emitted.

The curved module can be set to obtain multiple configurations with 2 lights,

one on each end, which can be positioned downwards or upwards. Available in 2 lengths.

Voltage 120 IP Rating IP20

#### **Dimensional Image**

ALMENDRA S2 ARC LONG