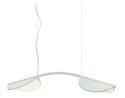

Finish Off White

Technical and Product Description Almendra is a modular suspended lighting system providing diffused light emission, available in linear and organic leaf-like compositions.

> Each lighting unit contains an integrated Edge Lighting technology and can rotate up to a 60¬ angle to change the direction of the light emitted.

The curved module can be set to obtain multiple configurations with 2 lights,

one on each end, which can be positioned downwards or upwards. Available in 2 lengths.

Voltage 120 IP Rating IP20

#### **Dimensional Image**

ALMENDRA S2 ARC LONG