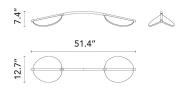

#### **Dimensional Image**

ALMENDRA S2 ARC LONG

The curved module can be set to obtain multiple configurations with 2 lights,

one on each end, which can be positioned downwards or upwards. Available in 2 lengths.

Voltage 120 IP Rating IP20