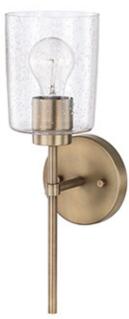

## **1 LIGHT WALLCHIERE**

Aged Brass

Available Finishes: Aged Brass (AD), Brushed Nickel (BN), Bronze (BZ), Chrome (CH), Matte Black (MB)

## DIMENSIONS

Dimensions: 5"W x 15.5"H x 6"E Product Weight: 2 lbs. Backplate: 5"W x 5"H x 0.75"E Junction: Ctr/Top: 9"; Ctr/Btm: 6.5"

## LAMPING INFORMATION

Lamping: 1 - 100 Watt E26 Medium No. of Sockets: 1 Max Wattage Per Bulb: 100W Socket Base: E26 Medium Dimmable: Yes Bulbs Included: No Recommended Bulb(s): A19 UL Rating: Damp

## SHIPPING INFORMATION

Carton Dimensions: 9.5"W x 8"H x 16"L Carton Weight: 3 lbs.

**GLASS DESCRIPTION** Clear Seeded Glass Glass Dimensions: 4.75"W X 6"H