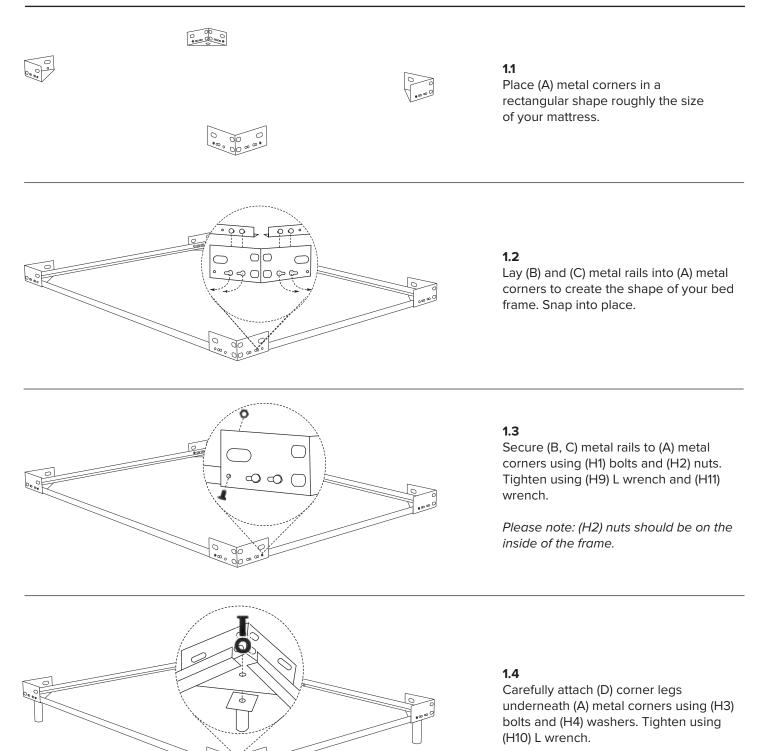

### COMPONENTS



Please note: you will need a flat head and phillips head screwdriver to assemble your bed frame.

### STEP | - BUILDING THE METAL BED FRAME

0



## STEP 2 - CENTER SUPPORT SYSTEM



### 2.1

Align holes of (E) center support rail with holes on (B) metal side rails. Attach using (H1) bolts and (H2) nut. Tighten using (H9, H11) wrenches.

Please note: (E) center support rail attaches underneath (B) metal side rails.



#### 2.2

Attach (F) center support legs to (E) center support rail using (H5) bolts and (H6) washer. Tighten using (H9) L wrench.

## STEP 3 - ATTACHING THE UPHOLSTERED RAILS



#### 3.1

Loosely attach (G, H) upholstered rails to bed frame using (H7) bolts and (H8) washers.

Please note: if (G) upholstered side rails have an additional hole, make sure the hole faces upwards and away from the (H) upholstered foot rail.

### STEP 3 - ATTACHING THE UPHOLSTERED RAILS CONTINUED



#### 3.2

Push (G) upholstered side rai