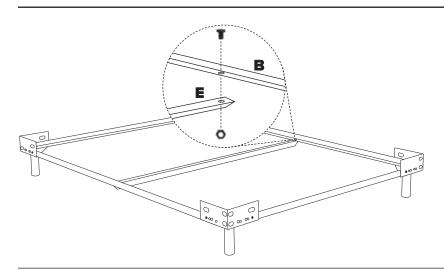

## STEP 2 - CENTER SUPPORT SYSTEM

### 2.1

Align holes of (E) center support rail with holes on (B) metal side rails. Attach using (H1) bolts and (H2) nut. Tighten using (H9, H11) wrenches.

Please note: (E) center support rail attaches underneath (B) metal side rails.