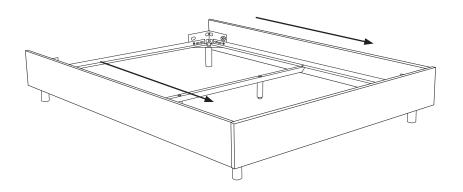

#### 3.1

Loosely attach (G, H) upholstered rails to bed frame using (H7) bolts and (H8) washers.

Please note: if (G) upholstered side rails have an additional hole, make sure the hole faces upwards and away from the (H) upholstered foot rail.

#### 3.2

Push (G) upholstered side rails toward (H) upholstered foot rail to eliminate any gaps. Tighten (G) upholstered side rails first, then (H) upholstered foot rail using flat head screwdriver.