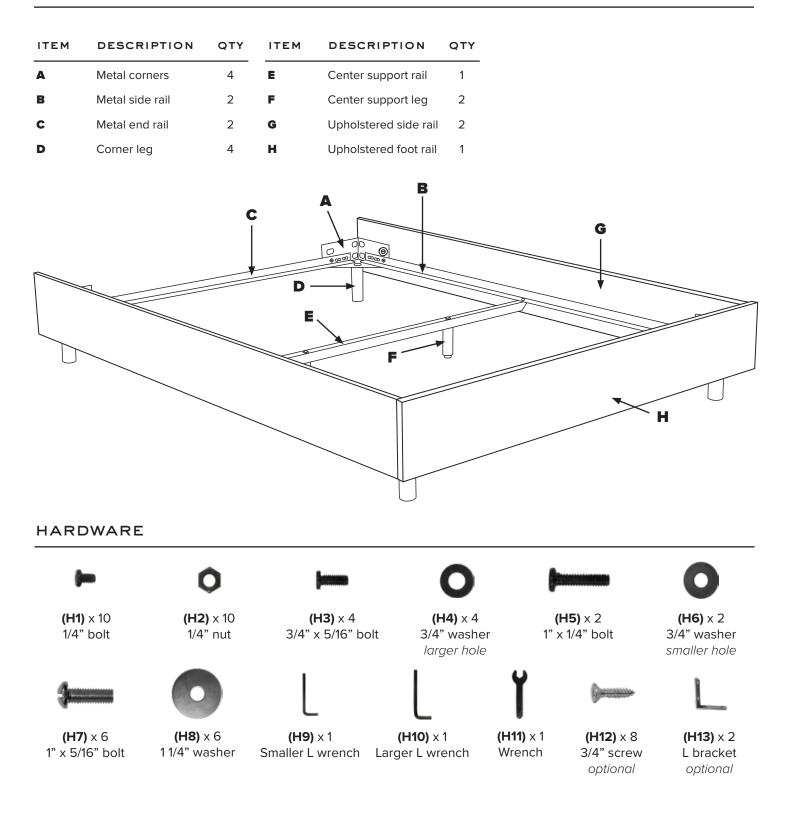

### COMPONENTS

Please note: you will need a flat head and phillips head screwdriver to assemble your bed frame.

### STEP | - BUILDING THE METAL BED FRAME

0