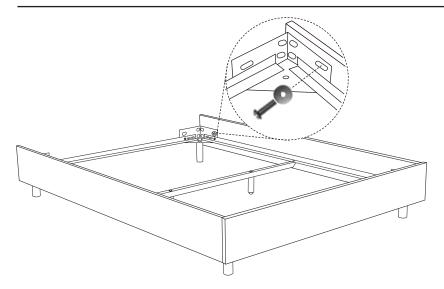

### 2.1

Align holes of (E) center support rail with holes on (B) metal side rails. Attach using (H1) bolts and (H2) nut. Tighten using (H9, H11) wrenches.

Please note: (E) center support rail attaches underneath (B) metal side rails.

#### 2.2

Attach (F) center support legs to (E) center support rail using (H5) bolts and (H6) washer. Tighten using (H9) L wrench.