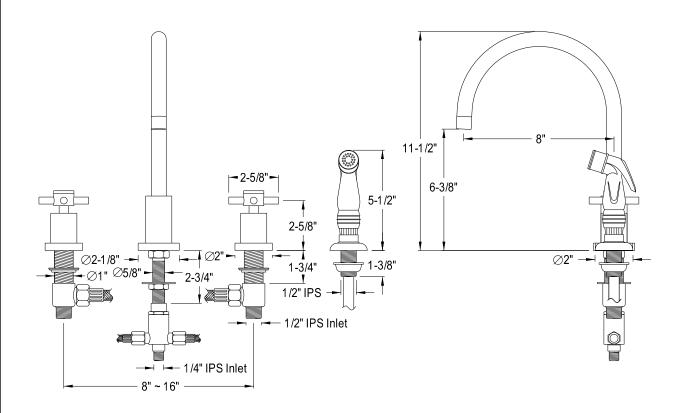

## MODEL#:**ES8728DX**PRODUCT SPECIFICATION SHEET

**Note:** Photo above and Drawing below shows overall style of the product, handle styles may be different to the product model number this specification sheet is refering to.