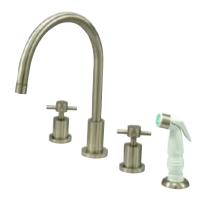

## MODEL#:**ES8728DX**PRODUCT SPECIFICATION SHEET

**Note:** Photo above and Drawing below shows overall style of the product, handle styles may be different to the product model number this specification sheet is refering to.

## **DESCRIPTION:**

Concord Wide Spread Kitchen Faucet With Spr, Sn