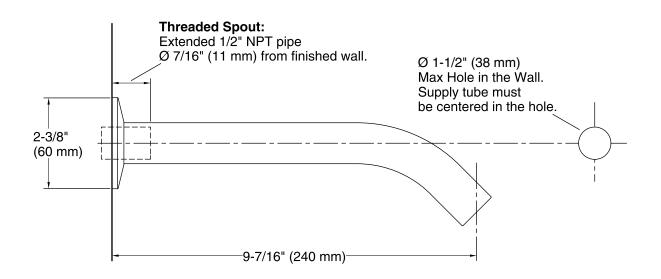

## Features

- 9-7/16" (240 mm) non-diverter spout with NPT connection.
- 1-1/2" (38 mm) max hole diameter.
- Coordinates with Components faucets, accessories, and showering components to complete your bathroom.

### Spout:

Spout reach:

9-7/16" (240 mm)