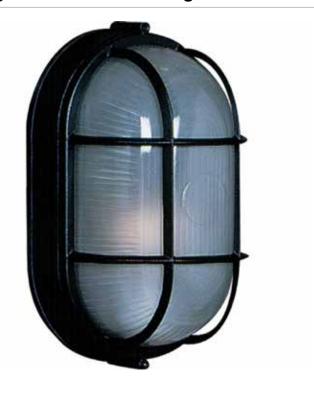

# 1 Light Black Outdoor Light

Small wall sconce with semi-clear white glassware, protected by a few neatly shaped bars, in black finish