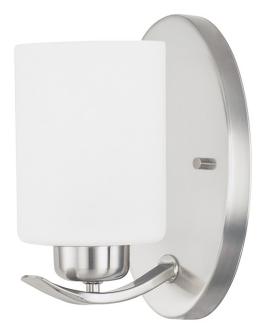

# 1 LIGHT SCONCE

**Brushed Nickel** 

Available Finishes: Brushed Nickel (BN), Bronze (BZ)

### **DIMENSIONS**

Dimensions: 4.5"W x 8.25"H x 5.75"E

Product Weight: 1.5 lbs.

Backplate: 4.5"W x 8.25"H x 0.75"E Junction: Ctr/Top: 4"; Ctr/Btm: 4.25"

# **GLASS DESCRIPTION**

Soft White Glass

Glass Dimensions: 4"W X 5.25"H