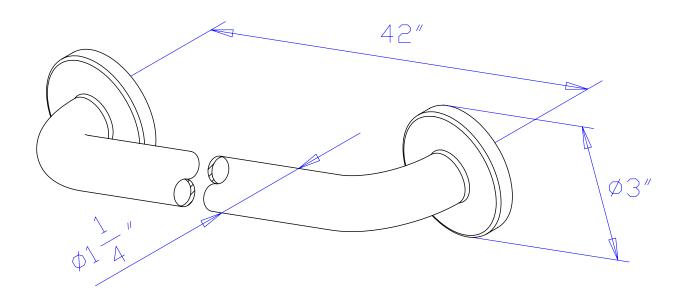

# MODEL#:**EGB1442CS**PRODUCT SPECIFICATION SHEET

MODEL SHOWN: EGB1442CS

**Note:** Photo above and Drawing below shows overall style of the product, handle styles may be different to the product model number this specification sheet is refering to

#### **DESCRIPTION:**

Decorative Grab Bar, 1-1/4" OD, 42" Length