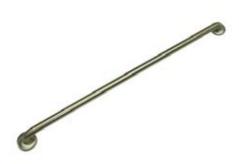

# MODEL#:**EGB1442CS**PRODUCT SPECIFICATION SHEET

MODEL SHOWN: EGB1442CS

**Note:** Photo above and Drawing below shows overall style of the product, handle styles may be different to the product model number this specification sheet is refering to

#### **DESCRIPTION:**

Decorative Grab Bar, 1-1/4" OD, 42" Length

## **AVAILABLE FINISHES:**

Satin Nickel