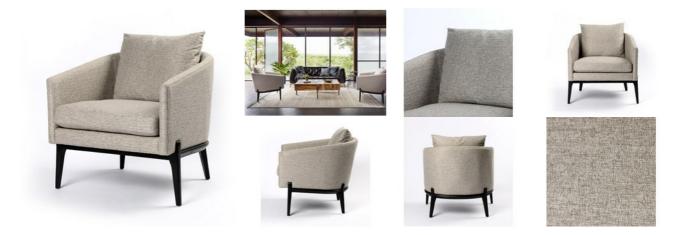

## Chair-Orly Natural

## OVERVIEW

A tailored look inspired by modern menswear. Slim, cradled framing of black oak supports neutral grey-toned seating with a subtle herringbone pattern.

Ready for Immediate Shipment: 81 More Arriving Soon: Yes, 1 to 2 weeks

## PRODUCT DETAILS Weight: 50.71 lb Colors: Orly Natural, Black Oak Materials: 100% Polyester, Oak Volume: 22.25 cu ft

Overall Dimensions: 32.00"w x 33.50"d x 35.50"h Seat Depth: 20" Seat Height: 20.5" Arm Height from Floor: 25.75" Arm Height from Seat: 5.25"