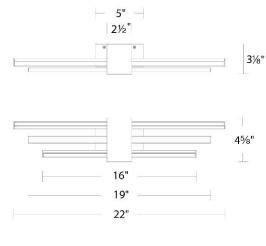

light.

#### FEATURES

• Driver concealed within the canopy

#### SPECIFICATIONS

| Color Temp:   | 3000K                                        |  |
|---------------|----------------------------------------------|--|
| Input:        | 120-277V,50/60Hz                             |  |
| CRI:          | 90                                           |  |
| Dimming:      | ELV: 100-10% , 0-10V: 100-5%,TRIAC: 100-5%   |  |
| Rated Life:   | 50000 Hours                                  |  |
| Mounting:     | Can be mounted on wall in all orientations   |  |
| Standards:    | ETL, cETL                                    |  |
|               | Damp Location Listed                         |  |
| Construction: | Extruded aluminum body with acrylic diffuser |  |



## FINISHES:



## LINE DRAWING:



WS-15422

Fixture Type:

Catalog Number:

## Project:

Location:

## Melody Bath & Wall 3000K

| Model & Size | Color Temp | Finish                        | LED Watts | LED Lumens | Delivered Lumens |
|--------------|------------|-------------------------------|-----------|------------|------------------|
| WS-15432 32" | 3000K      | BK Black<br>BN Brushed Nickel | 14 W      | 775        | 621              |

## Example: WS-15432-BN

For custom requests please contact customs@waclighting.com

## DESCRIPTION

Striking a chord. A beautiful bundle of beams edged with glowing diffusers deliver flattering tempo of light.

#### FEATURES

• Driver concealed within the canopy

#### SPECIFICATIONS

| Color Temp:   | 3000K                                        |  |
|---------------|-------------