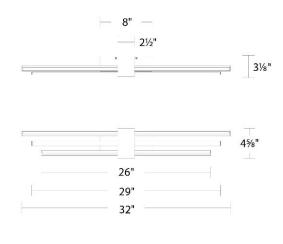

light.

#### FEATURES

• Driver concealed within the canopy

#### SPECIFICATIONS

| Color Temp:   | 3000K                                        |  |
|---------------|----------------------------------------------|--|
| Input:        | 120-277V,50/60Hz                             |  |
| CRI:          | 90                                           |  |
| Dimming:      | ELV: 100-10% , 0-10V: 100-5%,TRIAC: 100-5%   |  |
| Rated Life:   | 50000 Hours                                  |  |
| Mounting:     | Can be mounted on wall in all orientations   |  |
| Standards:    | ETL, cETL                                    |  |
|               | Damp Location Listed                         |  |
| Construction: | Extruded aluminum body with acrylic diffuser |  |



## FINISHES:



## LINE DRAWING:



WS-15432