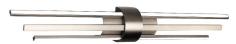

## DESCRIPTION

Striking a chord. A beautiful bundle of beams edged with glowing diffusers deliver flattering tempo of light.

#### FEATURES

• Driver concealed within the canopy