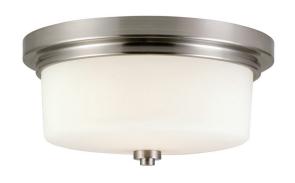

## Two-Light Flush Mount Ceiling Light

## Satin Nickel

N/A

## **SPECIFICATIONS**

MOUNTING: Flush Mount

SLOPED CEILING ADAPTABLE: No

**LAMPTYPE I:** 2 lamps 60W Incandescent

BULB INCLUDED: No
WATTS PER BULB: 60W
TOTAL WATTAGE: 120W
DIMMABLE: Yes

MATERIAL CONSTRUCTION: Steel