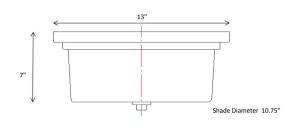

ASSEMBLED DIMENSIONS: 6"  $H \times 13$ "  $L \times 13$ " D

WEIGHT: 5.94 lbs.

**BACKPLATE DIMENSIONS:** 5" H × 5" W

CANOPY/PLATE DIMENSIONS: N/A

GLASS/SHADE DIMENSIONS:  $3.93" \text{ H} \times 10.8" \text{ L} \times 10.8" \text{ D}$ 