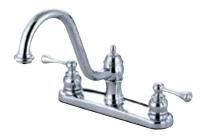

## **DESCRIPTION:**

Vintage 8" Twin BI Lever HdI Kitchen Fct W/O Spr, Cp

**Note:** Please always check with Elements of Design Customer Service for Cartridge Model Number Verification before you order.

**Note:** Photo above and Drawing below shows overall style of the product, handle styles may be different to the product model number this specification sheet is refering to