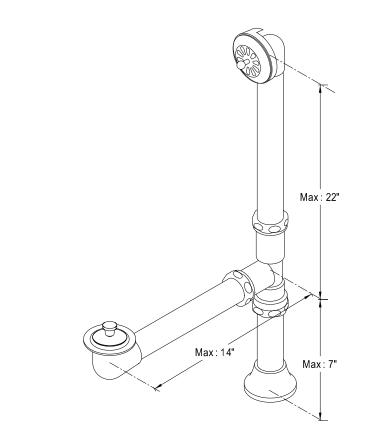

## MODEL#:**DS2085** PRODUCT SPECIFICATION SHEET

**Note:** Photo above and Drawing below shows overall style of the product, handle styles may be different to the product model number this specification sheet is refering to

## **DESCRIPTION:**

Brass Claw Foot Tub Drain Come With Lift & Turn, Orb