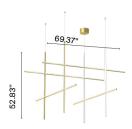

hts that form illuminated grid-like structures of various complexities. The system can be easily adapted for different environments of varying scale. In addition to the customized solutions there are a collection of standard chandeliers of pared-down configurations that can be used in any setting. This design evolved from a commission for the feature lighting of the main dining area of the historic Four Seasons restaurant in New York City. The restaurant relocated and opened in 2018 with the interiors designed by S £o Paolo-based architect Isay Weinfeld

## Electrical

Voltage 120 IP Rating IP20

## **Physical**

Cord Length (inches) 98.43 " Black

Construction Material Extruded aluminium, platinic silicone extruded opal

Weight 19.18 lbs





FU188044 Champagne

## **Dimensional Image**



Certifications