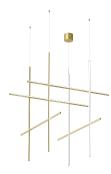

Finish Champagne

Technical and Product Description Coordinates, Äô is a lighting system consisting of horizontal and vertical strip lights that form illuminated grid-like structures of various complexities. The system can be easily adapted for different environments of varying scale. In addition to the customized solutions there are a collection of standard chandeliers of pared-down configurations that can be used in any setting. This design evolved from a commission for the feature lighting of the main dining area of the historic Four Seasons restaurant in New York City. The restaurant relocated and opened in 2018 with the interiors designed by S £o Paolo-based architect Isay Weinfeld