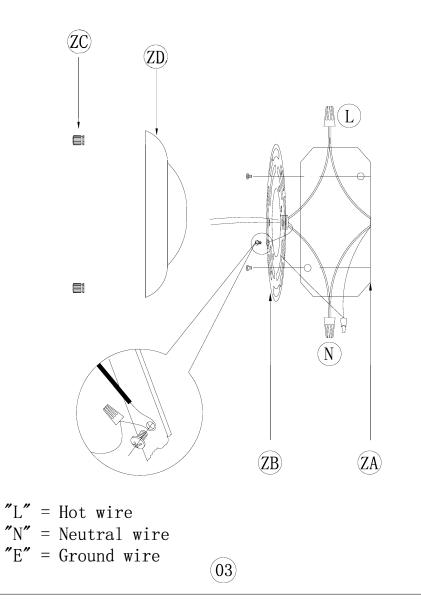

## Step 2

## Canopy installation instructions

Important: Test sockets with bulb before dressing the fixture.

- 1. Attach the Crossbar(ZB)to the Junction Box(ZA)using the two crossbar screws(ZC)which are not supplied and should already be in your box.
- 2. Be sure when connecting the wire use electrician approved junction caps(ZG).
- 3. Stow the excess wire in the junction box(ZA).
- 4. Crossbar Bracket(ZE), attach Wall Lamp Bass(ZD) to the awall.