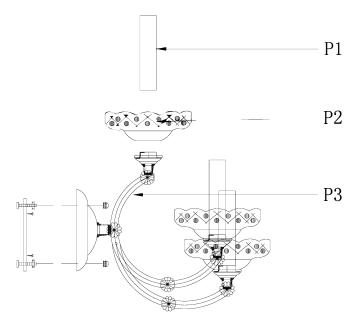

# Frame Assembly Diagram

## Step 3

## Frame Assembly Instructions

Installation:

Please read all instructions carefully.Before you proceed to install, make sure that the power supply is turned off and remains off until installation is complete.

Please note that each part has been assigned a number. Please proceed in a numerical order.

- 1. Fix the crossbar (01) on the installation 4" junction-box(J-box).
- 2. Make sure the positive and negative charges of wire and lamp
  - body match correctly, screw the connect point with the junction cap.
- 3. Make sure the main wire is enough long and keep the rest wire in the 4" J-box.

4. Fix the lamp body (02) on the crossbar (01) with crossbar bracket (03).5. Put the metal tube through the central hole in the glass dish (04) and place the glass plate on the fixer under

6. As the crystal dressing instruction, hang the crystal parts