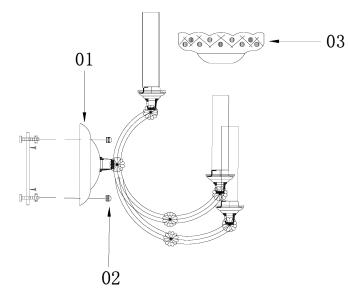

# Frame Assembly Diagram

Please note that each part has been assigned a number. Please proceed in a numerical order.

- 1. Fix the crossbar (01) on the installation 4" junction-box(J-box).
- 2. Make sure the positive and negative charges of wire and lamp
  - body match correctly, screw the connect point with the junction cap.
- 3. Make sure the main wire is enough long and keep the rest wire in the 4" J-box.

4. Fix the lamp body (02) on the crossbar (01) with crossbar bracket (03).5. Put the metal tube through the central hole in the glass dish (04) and place the glass plate on the fixer under

6. As the crystal dressing instruction, hang the crystal parts