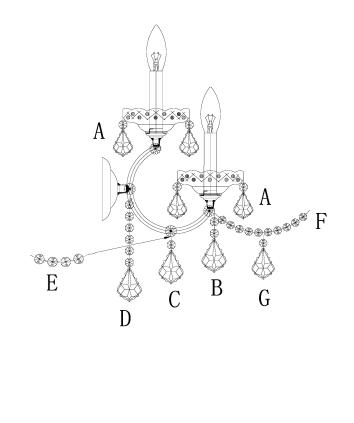

The end!

Step 4 Crystal Dressing Instructions

(07)

 Hang crystal "A", "B", "D"
Connect both ends of F with A, Connect both ends of E with C.

### Crystal Dressing Diagram

When dressing the chandelier with the crystals please remember to wear either rubber or cotton gloves. So as to prevent any damage or smudging on the crystals.

 $(\mathbf{08})$ 