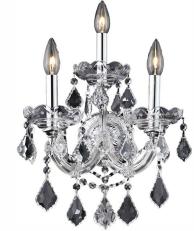

## Installation manual for:

Dimensions:W12" H16" E8.5" L3 Bulb Type:E12 bulb not included Lamp Frame Weight(lbs):3.2 Total Weight(lbs):13