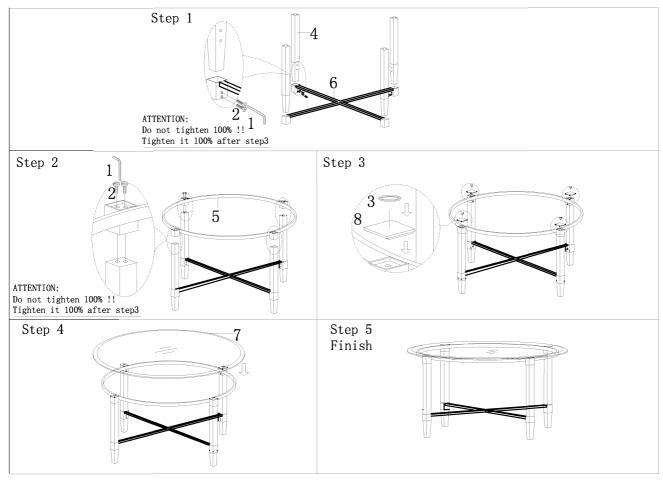

- 1)Carefully unwrap the furniture and place all parts on a clean soft blanket.
- 2) Using Bolt(2), Allen Wrench(1) to assembly Leg(4) and Bottom frame(6) as step 1.
- 3)Using Allen Wrerch(1) and Bolt(2) to fasten the Top frame (5) as step3.
- 4) Using Antiskid Pad(3) and Metal Cap(8) to the Top frame as step4.
- 5) Put the Top glass(7) to the Top frame(5) as step5.
- 6) Enjoy your table for a long time to come.