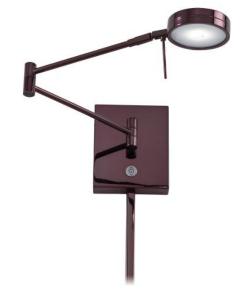

Finish:

**Chocolate Chrome** 

Category Type: Category: Swing Arms Wall Lamp

Certification 3057374

Patents

Notes:

On/Off Dimmer Switch. Convertible to Pin-Up.

## **MEASUREMENTS**

Width: Length: Extension: 13.75 6.25 4.5 Height Adjustable: Min Overall Height: Max Overall Height: Slope: No No Safety Cable Included Wire Length: Chain Length: Net Weight 96 No 2.71

## **LAMPING**

No. of Bulbs: Max Bulb Wattage: Socket: 8 Led Rated Life Hours: Ballast: Lamps Included: Dimmable: 30000 Yes Yes LED Included: Color Temp.: CRI: Delivered Lumens: Initial Lumens: 3000 84 590 438.76 Yes