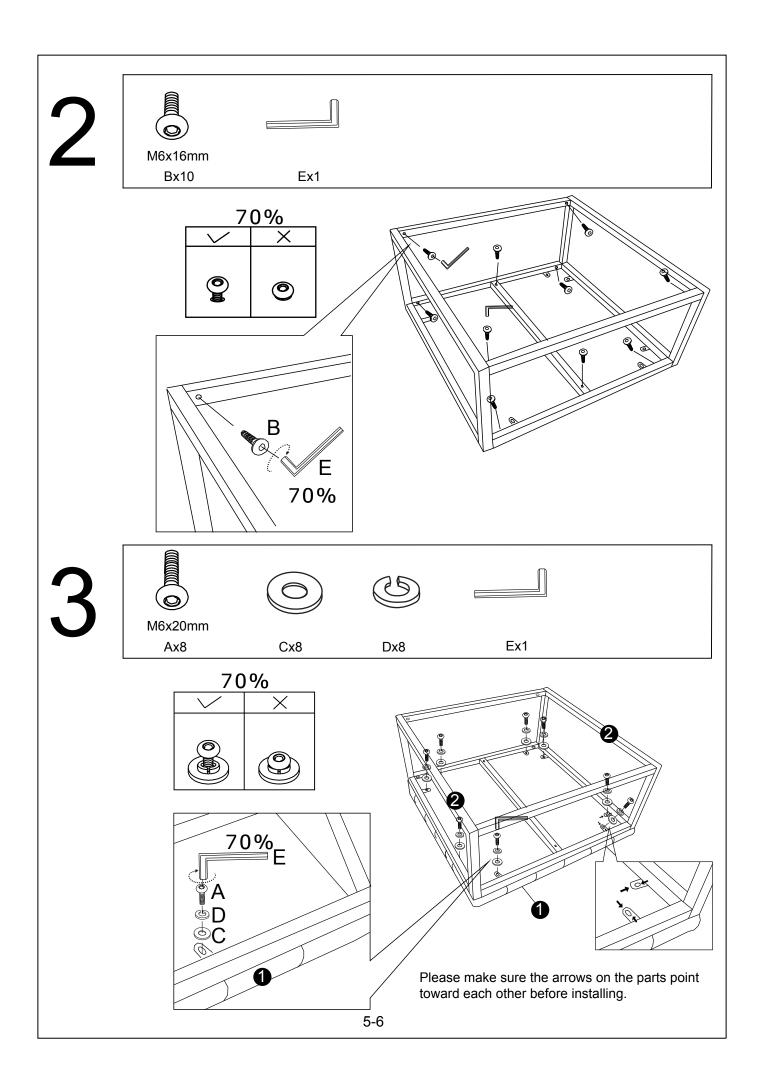

## **Cleaning Advise**

For light daily cleaning, use a clean, damp cloth(not wet). In case stronger cleaning is required, use only detergent specially recommended for your furniture.

| PARTS LIST                                                             |                          |                                  |
|------------------------------------------------------------------------|--------------------------|----------------------------------|
|                                                                        |                          |                                  |
| NO PARTS<br>(1) STOOL<br>(2) METAL<br>(3) METAL<br>(4) METAL           | TOP<br>FRAME 2<br>TUBE 3 | <b>QTY</b><br>1<br>2<br>3<br>2   |
| HARDWARE LIST<br>3cm<br>2cm<br>1cm<br>0cm<br>8x $10x8x$ $8x$ $8x$ $1x$ |                          |                                  |
| M6x20mm M6                                                             | 6x16mm C                 | D E<br>R SPRING WASHER ALLEN KEY |