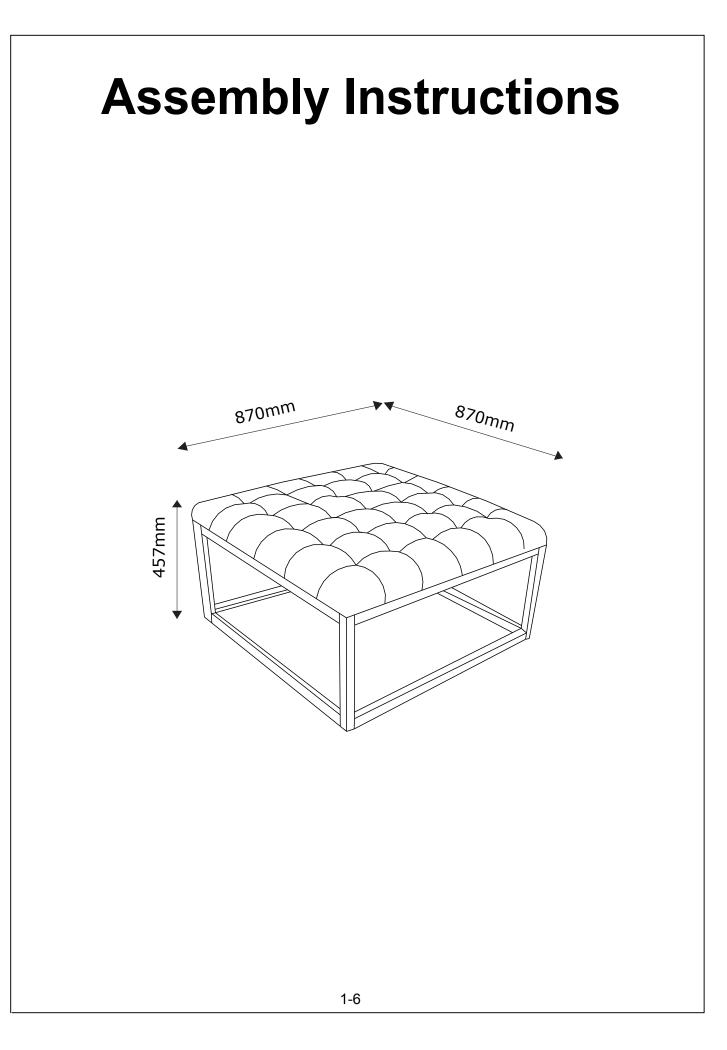

## **Cleaning Advise**

For light daily cleaning, use a clean, damp cloth(not wet). In case stronger cleaning is required, use only detergent specially recommended for your furniture.

| PARTS LIST                                                             |                          |                                  |
|------------------------------------------------------------------------|--------------------------|----------------------------------|
|                                                                        |                          |                                  |
| NO PARTS<br>(1) STOOL<br>(2) METAL<br>(3) METAL<br>(4) METAL           | TOP<br>FRAME 2<br>TUBE 3 | <b>QTY</b><br>1<br>2<br>3<br>2   |
| HARDWARE LIST<br>3cm<br>2cm<br>1cm<br>0cm<br>8x $10x8x$ $8x$ $8x$ $1x$ |                          |                                  |
| M6x20mm M6                                                             | 6x16mm C                 | D E<br>R SPRING WASHER ALLEN KEY |