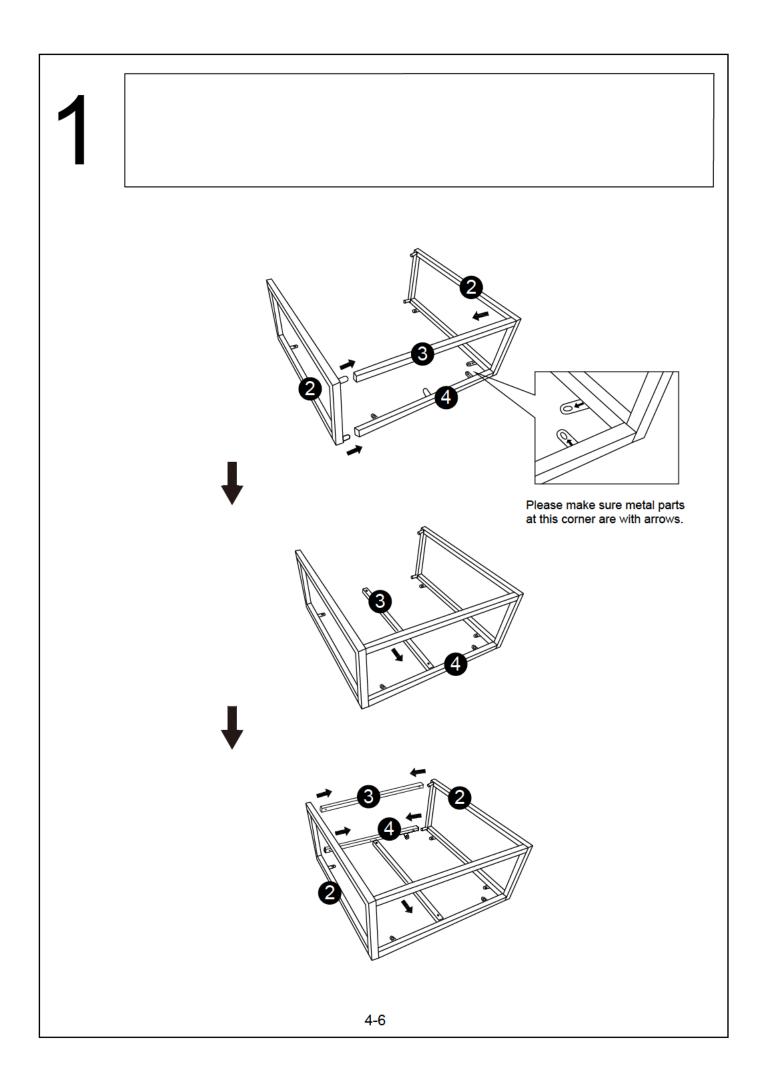

## **Cleaning Advise**

For light daily cleaning, use a clean, damp cloth(not wet). In case stronger cleaning is required, use only detergent specially recommended for your furniture.

| PARTS LIST                                                             |                          |                                  |
|------------------------------------------------------------------------|--------------------------|----------------------------------|
|                                                                        |                          |                                  |
| NO PARTS<br>(1) STOOL<br>(2) METAL<br>(3) METAL<br>(4) METAL           | TOP<br>FRAME 2<br>TUBE 3 | <b>QTY</b><br>1<br>2<br>3<br>2   |
| HARDWARE LIST<br>3cm<br>2cm<br>1cm<br>0cm<br>8x $10x8x$ $8x$ $8x$ $1x$ |                          |                                  |
| M6x20mm M6                                                             | 6x16mm C                 | D E<br>R SPRING WASHER ALLEN KEY |