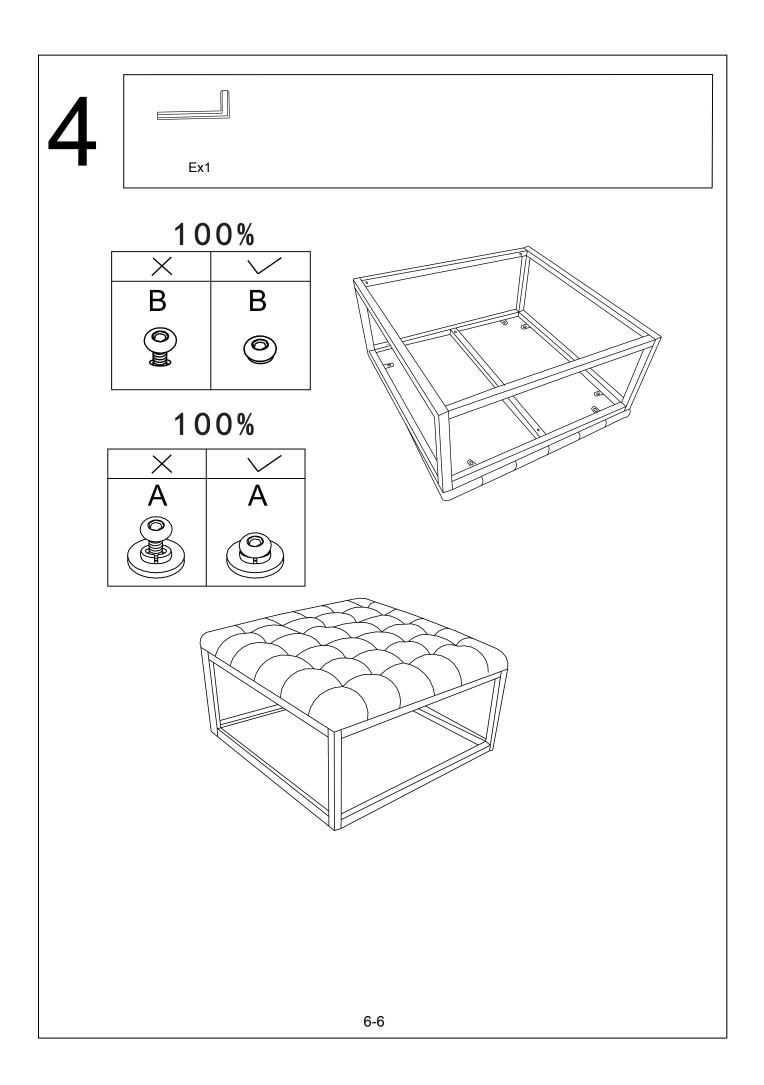

## **Cleaning Advise**

For light daily cleaning, use a clean, damp cloth(not wet). In case stronger cleaning is required, use only detergent specially recommended for your furniture.

| PARTS LIST                                                             |                          |                                  |
|------------------------------------------------------------------------|--------------------------|----------------------------------|
|                                                                        |                          |                                  |
| NO PARTS<br>(1) STOOL<br>(2) METAL<br>(3) METAL<br>(4) METAL           | TOP<br>FRAME 2<br>TUBE 3 | <b>QTY</b><br>1<br>2<br>3<br>2   |
| HARDWARE LIST<br>3cm<br>2cm<br>1cm<br>0cm<br>8x $10x8x$ $8x$ $8x$ $1x$ |                          |                                  |
| M6x20mm M6                                                             | 6x16mm C                 | D E<br>R SPRING WASHER ALLEN KEY |