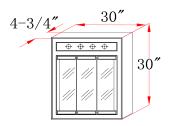

#### **Dimensions**

#### **Order Codes & Finishes/Colors**

24"w x 5"d x 30"h

30"w x 5"d x 30"h

Uses three 60-Watt, medium base bulbs

Uses four 60-Watt, medium base bulbs

Uses five 60-Watt, medium base bulbs

Uses six 60-Watt, medium base bulbs