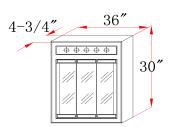

#### **Dimensions**

#### **Order Codes & Finishes/Colors**

24"w x 5"d x 30"h

30"w x 5"d x 30"h

Uses three 60-Watt, medium base bulbs

Uses four 60-Watt, medium base bulbs

Uses five 60-Watt, medium base bulbs

Uses six 60-Watt, medium base bulbs