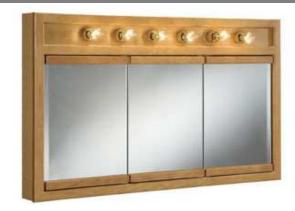

# **Tri-View Lighted Medicine Cabinet**

### **Specifications**

**Nutmeg Oak Finish** 

**Concealed hinges** 

Pre-assembled design

3 Doors

2 Shelves

**Solid Oak Frame** 

**Durable water resistant finish** 

Light bulbs not included