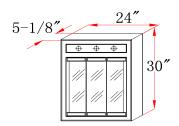

#### **Dimensions**

#### **Order Codes & Finishes/Colors**

24"w x 5"d x 30"h

30"w x 5"d x 30"h

Uses three 60-Watt, medium base bulbs

Uses four 60-Watt, medium base bulbs

Uses five 60-Watt, medium base bulbs

Uses six 60-Watt, medium base bulbs