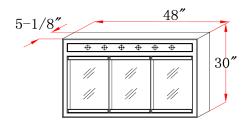

#### **Dimensions**

#### **Order Codes & Finishes/Colors**

24"w x 5"d x 30"h

30"w x 5"d x 30"h

Uses three 60-Watt, medium base bulbs

Uses four 60-Watt, medium base bulbs

Uses five 60-Watt, medium base bulbs

Uses six 60-Watt, medium base bulbs