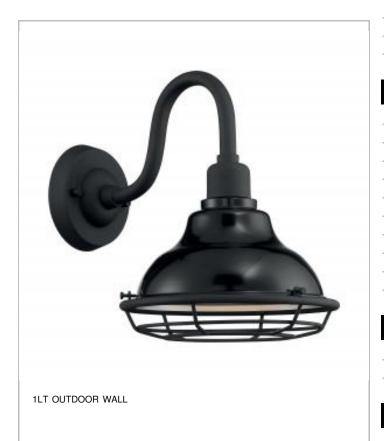

| General                             |                      |
|-------------------------------------|----------------------|
| Finish                              | Gloss Black / Silver |
| Style                               | Farmhouse            |
| Number of Lamps                     | 1                    |
| Height (in.)                        | 12.38                |
| Width (in.)                         | 9.75                 |
| Extension (in.)                     | 13.50                |
| Indoor or Outdoor Fixture           | Outdoor              |
| Specifications                      |                      |
| Base                                | Medium               |
| Bulb Type                           | Incandescent         |
| Max Wattage                         | 60                   |
| Voltage                             | 120V                 |
| Bulb Included                       | No                   |
| Glass Description                   | Not Applicable       |
| Fabric Description                  | Gloss Black          |
| Weight (lb.)                        | 2.64                 |
| Up/Down Installation                | Down Only            |
| Fixture Type                        | Sconce               |
| Fixture Material                    | Steel                |
| Dimensions                          |                      |
| Back Plate or Canopy Height (in.)   | 1.42                 |
| Back Plate or Canopy Diameter (in.) | 5.00                 |
| Wire Quantity                       | 2                    |
| Compliance                          |                      |
| Safety Listing                      | cETLus               |
| Location Rating                     | Wet                  |
| UL Application                      | Wall                 |
| Energy Star                         | No                   |
| CA Prop 65                          | Lead                 |
| Additional Information              |                      |
|                                     |                      |